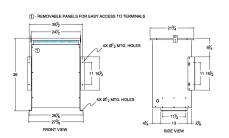

#### **SCHEMATIC/DIAGRAM AND DIMENSION PICTURES**

Three Phase Isolation Transformer with a capacity of 75kVA, transforming 208 Volts to 220Y/127 Volts