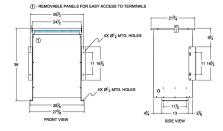

#### SCHEMATIC/DIAGRAM AND DIMENSION PICTURES

Three Phase Isolation Transformer with a capacity of 75kVA, transforming 208 Volts to 220Y/127 Volts

**OFFICIAL QUOTE** 