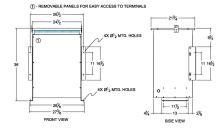

#### SCHEMATIC/DIAGRAM AND DIMENSION PICTURES

Three Phase Isolation Transformer with a capacity of 75kVA, transforming 208 Volts to 220Y/127 Volts

**OFFICIAL QUOTE** 