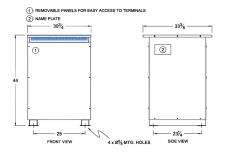

#### SCHEMATIC/DIAGRAM AND DIMENSION PICTURES

Three Phase Isolation Transformer with a capacity of 150kVA, transforming 416 Volts to 600Y/347 Volts

**OFFICIAL QUOTE** 