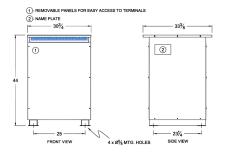

#### SCHEMATIC/DIAGRAM AND DIMENSION PICTURES

Three Phase Isolation Transformer with a capacity of 150kVA, transforming 440 Volts to 550Y/318 Volts

**OFFICIAL QUOTE** 