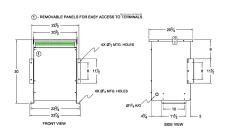

### **SCHEMATIC/DIAGRAM AND DIMENSION PICTURES**

Three Phase Isolation Transformer with a capacity of 45kVA, transforming 120 Volts to 240Y/139 Volts