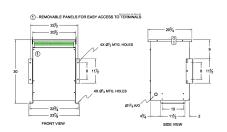

#### **SCHEMATIC/DIAGRAM AND DIMENSION PICTURES**

Three Phase Isolation Transformer with a capacity of 45kVA, transforming 120 Volts to 240Y/139 Volts