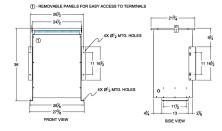

#### SCHEMATIC/DIAGRAM AND DIMENSION PICTURES

Three Phase Isolation Transformer with a capacity of 75kVA, transforming 200 Volts to 600Y/347 Volts

**OFFICIAL QUOTE** 