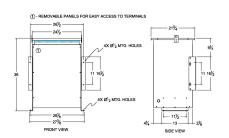

#### **SCHEMATIC/DIAGRAM AND DIMENSION PICTURES**

Three Phase Isolation Transformer with a capacity of 75kVA, transforming 200 Volts to 600Y/347 Volts