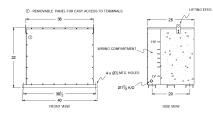

## SCHEMATIC/DIAGRAM AND DIMENSION PICTURES

## **PRODUCT SPECIFICATIONS**

| Weight              | 1365 lbs            |
|---------------------|---------------------|
| Phases              | <u>3</u>            |
| kVA                 | <u>112.5</u>        |
| Connection          | <u>3Ph-DY-5T-SD</u> |
| Primary Voltage     | <u>480</u>          |
| Primary Max Current | <u>135.3A</u>       |
| Primary Markings    | <u>H1-H2-3</u>      |
| Primary Terminals   | <u>300MCM-6</u>     |

| Secondary Voltage          | 208Y/120                                                                                |
|----------------------------|-----------------------------------------------------------------------------------------|
| Secondary Max Current      | <u>312.3A</u>                                                                           |
| Secondary Markings         | X0-X1-X2-X3                                                                             |
| Secondary Terminals        | Pads                                                                                    |
| Primary Taps               | <u>+/- 2 x 2.5%</u>                                                                     |
| Conductor Material         | Aluminum                                                                                |
| Temperatue Rise            | <u>130°C</u>                                                                            |
| Insuation Class            | <u>200°C</u>                                                                            |
| BIL (Insulation) Level     | <u>10kV</u>                                                                             |
| Efficiency                 | N/A                                                                                     |
| Impedance                  | <u>1.5 - 3.5%</u>                                                                       |
| Sound (db)                 | <u>50</u>                                                                               |
| Enclosure Type             | NEMA 3R Indoor                                                                          |
| Enclosure                  | E3R-3PEP-8                                                                              |
| Finish                     | Polyster Powder Coat – ANSI/ASA 61 Grey                                                 |
| Standards & Certifications | CSA Certified File No. LR34493, UL Listed File No. E108255, ISO 9001:2015<br>Registered |