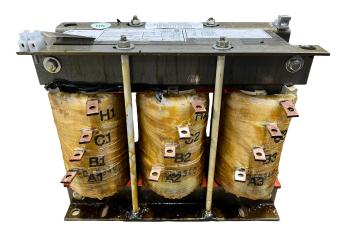

#### SCHEMATIC/DIAGRAM AND DIMENSION PICTURES

Three Phase Motor Starter with a capacity of 40HP, suitable for 240 Volt Systems

**OFFICIAL QUOTE** 

#### **PRODUCT SPECIFICATIONS**

| Weight                     | 80 lbs                                                                                  |
|----------------------------|-----------------------------------------------------------------------------------------|
| Phases                     | <u>3</u>                                                                                |
| Connection                 | <u>3PhA-ST-0-2</u>                                                                      |
| Primary Voltage            | 240                                                                                     |
| Primary Max Current        | N/A                                                                                     |
| Primary Markings           | <u>H1-H2-H3</u>                                                                         |
| Primary Terminals          | Large Scews                                                                             |
| Secondary Voltage          | <u>65/80/100%</u>                                                                       |
| Secondary Max Current      | N/A                                                                                     |
| Secondary Markings         | <u>A-B-C</u>                                                                            |
| Secondary Terminals        | Large Scews                                                                             |
| Primary Taps               | N/A                                                                                     |
| Conductor Material         | <u>Copper</u>                                                                           |
| Temperatue Rise            | <u>115°C</u>                                                                            |
| Insuation Class            | <u>180°C (Class F)</u>                                                                  |
| BIL (Insulation) Level     | <u>10kV</u>                                                                             |
| Efficiency (@35% Load) %   | <u>N/A</u>                                                                              |
| Impedance Range            | N/A                                                                                     |
| Sound (db)                 | N/A                                                                                     |
| Enclosure Type             | Core & Coil                                                                             |
| Enclosure Size             | N/A (Core & Coil)                                                                       |
| Finish/Colour              | N/A                                                                                     |
| Standards & Certifications | CSA Certified File No. LR34493, UL Listed File No. E108255, ISO 9001:2015<br>Registered |