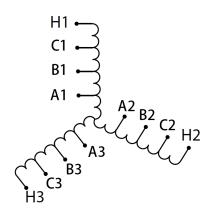

#### **SCHEMATIC/DIAGRAM AND DIMENSION PICTURES**

Three Phase Motor Starter with a capacity of 40HP, suitable for 240 Volt Systems

## **PRODUCT SPECIFICATIONS**

| PRODUCT SPECIFICATIONS     |                                                                                      |
|----------------------------|--------------------------------------------------------------------------------------|
| Weight                     | 80 lbs                                                                               |
| Phases                     | <u>3</u>                                                                             |
| Connection                 | 3PhA-ST-0-2                                                                          |
| Primary Voltage            | 240                                                                                  |
| Primary Max Current        | N/A                                                                                  |
| Primary Markings           | H1-H2-H3                                                                             |
| Primary Terminals          | Large Scews                                                                          |
| Secondary Voltage          | <u>65/80/100%</u>                                                                    |
| Secondary Max Current      | N/A                                                                                  |
| Secondary Markings         | A-B-C                                                                                |
| Secondary Terminals        | Large Scews                                                                          |
| Primary Taps               | N/A                                                                                  |
| Conductor Material         | <u>Copper</u>                                                                        |
| Temperatue Rise            | <u>115°C</u>                                                                         |
| Insuation Class            | 180°C (Class F)                                                                      |
| BIL (Insulation) Level     | <u>10kV</u>                                                                          |
| Efficiency (@35% Load) %   | N/A                                                                                  |
| Impedance Range            | N/A                                                                                  |
| Sound (db)                 | N/A                                                                                  |
| Enclosure Type             | Core & Coil                                                                          |
| Enclosure Size             | N/A (Core & Coil)                                                                    |
| Finish/Colour              | N/A                                                                                  |
| Standards & Certifications | CSA Certified File No. LR34493, UL Listed File No. E108255, ISO 9001:2015 Registered |