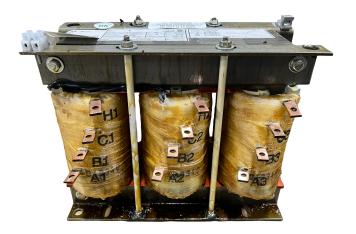

#### **SCHEMATIC/DIAGRAM AND DIMENSION PICTURES**

Three Phase Motor Starter with a capacity of 40HP, suitable for 240 Volt Systems

## **PRODUCT SPECIFICATIONS**

| PRODUCT SPECIFICATIONS     |                                                                                      |
|----------------------------|--------------------------------------------------------------------------------------|
| Weight                     | 80 lbs                                                                               |
| Phases                     | <u>3</u>                                                                             |
| Connection                 | 3PhA-ST-0-2                                                                          |
| Primary Voltage            | 240                                                                                  |
| Primary Max Current        | N/A                                                                                  |
| Primary Markings           | H1-H2-H3                                                                             |
| Primary Terminals          | Large Scews                                                                          |
| Secondary Voltage          | <u>65/80/100%</u>                                                                    |
| Secondary Max Current      | N/A                                                                                  |
| Secondary Markings         | A-B-C                                                                                |
| Secondary Terminals        | Large Scews                                                                          |
| Primary Taps               | N/A                                                                                  |
| Conductor Material         | <u>Copper</u>                                                                        |
| Temperatue Rise            | <u>115°C</u>                                                                         |
| Insuation Class            | 180°C (Class F)                                                                      |
| BIL (Insulation) Level     | <u>10kV</u>                                                                          |
| Efficiency (@35% Load) %   | N/A                                                                                  |
| Impedance Range            | N/A                                                                                  |
| Sound (db)                 | N/A                                                                                  |
| Enclosure Type             | Core & Coil                                                                          |
| Enclosure Size             | N/A (Core & Coil)                                                                    |
| Finish/Colour              | N/A                                                                                  |
| Standards & Certifications | CSA Certified File No. LR34493, UL Listed File No. E108255, ISO 9001:2015 Registered |