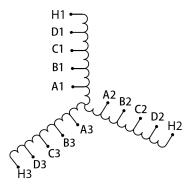

#### SCHEMATIC/DIAGRAM AND DIMENSION PICTURES

Three Phase Motor Starter with a capacity of 250HP, suitable for 480 Volt Systems

**OFFICIAL QUOTE** 

#### **PRODUCT SPECIFICATIONS**

| Weight                     | 275 lbs                                                                                               |
|----------------------------|-------------------------------------------------------------------------------------------------------|
| Phases                     | <u>3</u>                                                                                              |
| Connection                 | <u>3PhA-ST-0-3</u>                                                                                    |
| Primary Voltage            | <u>480</u>                                                                                            |
| Primary Max Current        | <u>N/A</u>                                                                                            |
| Primary Markings           | <u>H1-H2-H3</u>                                                                                       |
| Primary Terminals          | Pads                                                                                                  |
| Secondary Voltage          | <u>50/65/80/100%</u>                                                                                  |
| Secondary Max Current      | N/A                                                                                                   |
| Secondary Markings         | <u>A-B-C-D</u>                                                                                        |
| Secondary Terminals        | Pads                                                                                                  |
| Primary Taps               | N/A                                                                                                   |
| Conductor Material         | <u>Copper</u>                                                                                         |
| Temperatue Rise            | <u>150°C</u>                                                                                          |
| Insuation Class            | <u>220°C (Class H)</u>                                                                                |
| BIL (Insulation) Level     | <u>10kV</u>                                                                                           |
| Efficiency (@35% Load) %   | <u>N/A</u>                                                                                            |
| Impedance Range            | <u>N/A</u>                                                                                            |
| Sound (db)                 | N/A                                                                                                   |
| Enclosure Type             | Core & Coil                                                                                           |
| Enclosure Size             | N/A (Core & Coil)                                                                                     |
| Finish/Colour              | N/A                                                                                                   |
| Standards & Certifications | <u>CSA Certified File No. LR34493, UL Listed File No. E108255, ISO 9001:2015</u><br><u>Registered</u> |