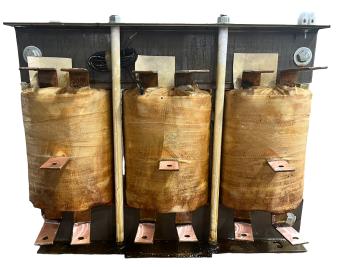

#### SCHEMATIC/DIAGRAM AND DIMENSION PICTURES

Three Phase Motor Starter with a capacity of 250HP, suitable for 480 Volt Systems

**OFFICIAL QUOTE** 

#### **PRODUCT SPECIFICATIONS**

| Weight                     | 275 lbs                                                                                               |
|----------------------------|-------------------------------------------------------------------------------------------------------|
| Phases                     | <u>3</u>                                                                                              |
| Connection                 | <u>3PhA-ST-0-3</u>                                                                                    |
| Primary Voltage            | <u>480</u>                                                                                            |
| Primary Max Current        | <u>N/A</u>                                                                                            |
| Primary Markings           | <u>H1-H2-H3</u>                                                                                       |
| Primary Terminals          | Pads                                                                                                  |
| Secondary Voltage          | <u>50/65/80/100%</u>                                                                                  |
| Secondary Max Current      | N/A                                                                                                   |
| Secondary Markings         | <u>A-B-C-D</u>                                                                                        |
| Secondary Terminals        | Pads                                                                                                  |
| Primary Taps               | N/A                                                                                                   |
| Conductor Material         | <u>Copper</u>                                                                                         |
| Temperatue Rise            | <u>150°C</u>                                                                                          |
| Insuation Class            | <u>220°C (Class H)</u>                                                                                |
| BIL (Insulation) Level     | <u>10kV</u>                                                                                           |
| Efficiency (@35% Load) %   | <u>N/A</u>                                                                                            |
| Impedance Range            | <u>N/A</u>                                                                                            |
| Sound (db)                 | N/A                                                                                                   |
| Enclosure Type             | Core & Coil                                                                                           |
| Enclosure Size             | N/A (Core & Coil)                                                                                     |
| Finish/Colour              | N/A                                                                                                   |
| Standards & Certifications | <u>CSA Certified File No. LR34493, UL Listed File No. E108255, ISO 9001:2015</u><br><u>Registered</u> |