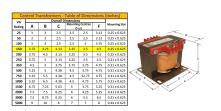

#### SCHEMATIC/DIAGRAM AND DIMENSION PICTURES

Single Phase Control Transformer with a capacity of 150VA, transforming 600 Volts to 240/480 Volts