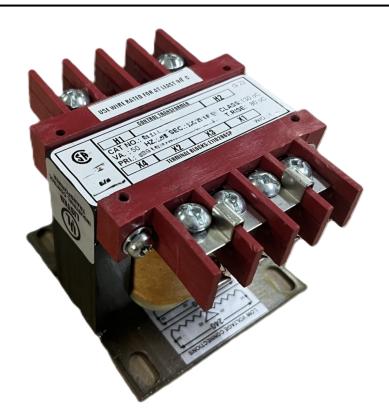

# 150VA 600 VOLTS TO 240/480 VOLTS SINGLE PHASE CONTROL TRANSFORMER

\$156.52 CAD

Single Phase Control Transformer with a capacity of 150VA, transforming 600 Volts to 240/480 Volts

**SKU:** CS150J-L

**Categories:** Control Transformers

#### PRODUCT SPECIFICATIONS

| PRODUCT SPECIFICATIONS     |                                                                                      |
|----------------------------|--------------------------------------------------------------------------------------|
| Weight                     | 6 lbs                                                                                |
| Phases                     | 1                                                                                    |
| Connection                 | 1Ph-CT-SD-SD                                                                         |
| Primary Voltage            | 600                                                                                  |
| Primary Max Current        | <u>0.25A</u>                                                                         |
| Primary Markings           | <u>H1-H2</u>                                                                         |
| Primary Terminals          | <u>Terminals</u>                                                                     |
| Secondary Voltage          | 240/480                                                                              |
| Secondary Max Current      | 0.63A                                                                                |
| Secondary Markings         | <u>X1-X2-X3-X4</u>                                                                   |
| Secondary Terminals        | <u>Terminals</u>                                                                     |
| Primary Taps               | N/A                                                                                  |
| Conductor Material         | Copper                                                                               |
| Temperatue Rise            | 80°C                                                                                 |
| Insuation Class            | 130°C (Class B)                                                                      |
| BIL (Insulation) Level     | <u>10kV</u>                                                                          |
| Efficiency (@35% Load) %   | N/A                                                                                  |
| Impedance Range            | 5.0 - 7.0%                                                                           |
| Sound (db)                 | 40                                                                                   |
| Enclosure Type             | Core & Coil                                                                          |
| Enclosure Size             | See Core & Coil Chart                                                                |
| Finish/Colour              | N/A                                                                                  |
| Standards & Certifications | CSA Certified File No. LR34493, UL Listed File No. E110286, ISO 9001:2015 Registered |