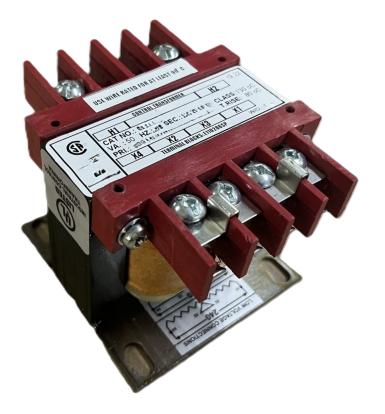

## \$156.52 CAD

Single Phase Control Transformer with a capacity of 150VA, transforming 600 Volts to 240/480 Volts

SKU: CS150J-L Categories: <u>Control Transformers</u>

#### **PRODUCT SPECIFICATIONS**

| Weight                     | 6 lbs                                                                                                 |
|----------------------------|-------------------------------------------------------------------------------------------------------|
| Phases                     | 1                                                                                                     |
| Connection                 | <u>1Ph-CT-SD-SD</u>                                                                                   |
| Primary Voltage            | <u>600</u>                                                                                            |
| Primary Max Current        | <u>0.25A</u>                                                                                          |
| Primary Markings           | <u>H1-H2</u>                                                                                          |
| Primary Terminals          | <u>Terminals</u>                                                                                      |
| Secondary Voltage          | 240/480                                                                                               |
| Secondary Max Current      | <u>0.63A</u>                                                                                          |
| Secondary Markings         | <u>X1-X2-X3-X4</u>                                                                                    |
| Secondary Terminals        | <u>Terminals</u>                                                                                      |
| Primary Taps               | N/A                                                                                                   |
| Conductor Material         | <u>Copper</u>                                                                                         |
| Temperatue Rise            | <u>80°C</u>                                                                                           |
| Insuation Class            | <u>130°C (Class B)</u>                                                                                |
| BIL (Insulation) Level     | <u>10kV</u>                                                                                           |
| Efficiency (@35% Load) %   | <u>N/A</u>                                                                                            |
| Impedance Range            | <u>5.0 – 7.0%</u>                                                                                     |
| Sound (db)                 | <u>40</u>                                                                                             |
| Enclosure Type             | Core & Coil                                                                                           |
| Enclosure Size             | See Core & Coil Chart                                                                                 |
| Finish/Colour              | N/A                                                                                                   |
| Standards & Certifications | <u>CSA Certified File No. LR34493, UL Listed File No. E110286, ISO 9001:2015</u><br><u>Registered</u> |