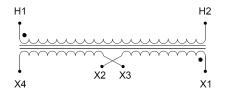

#### SCHEMATIC/DIAGRAM AND DIMENSION PICTURES

Single Phase Control Transformer with a capacity of 150VA, transforming 600 Volts to 240/480 Volts

**OFFICIAL QUOTE** 

#### **PRODUCT SPECIFICATIONS**

| Weight                     | 6 lbs                                                                                                 |
|----------------------------|-------------------------------------------------------------------------------------------------------|
| Phases                     | 1                                                                                                     |
| Connection                 | <u>1Ph-CT-SD-SD</u>                                                                                   |
| Primary Voltage            | <u>600</u>                                                                                            |
| Primary Max Current        | <u>0.25A</u>                                                                                          |
| Primary Markings           | <u>H1-H2</u>                                                                                          |
| Primary Terminals          | <u>Terminals</u>                                                                                      |
| Secondary Voltage          | 240/480                                                                                               |
| Secondary Max Current      | <u>0.63A</u>                                                                                          |
| Secondary Markings         | <u>X1-X2-X3-X4</u>                                                                                    |
| Secondary Terminals        | <u>Terminals</u>                                                                                      |
| Primary Taps               | N/A                                                                                                   |
| Conductor Material         | <u>Copper</u>                                                                                         |
| Temperatue Rise            | <u>80°C</u>                                                                                           |
| Insuation Class            | <u>130°C (Class B)</u>                                                                                |
| BIL (Insulation) Level     | <u>10kV</u>                                                                                           |
| Efficiency (@35% Load) %   | <u>N/A</u>                                                                                            |
| Impedance Range            | <u>5.0 – 7.0%</u>                                                                                     |
| Sound (db)                 | <u>40</u>                                                                                             |
| Enclosure Type             | Core & Coil                                                                                           |
| Enclosure Size             | See Core & Coil Chart                                                                                 |
| Finish/Colour              | N/A                                                                                                   |
| Standards & Certifications | <u>CSA Certified File No. LR34493, UL Listed File No. E110286, ISO 9001:2015</u><br><u>Registered</u> |