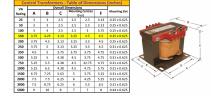

#### SCHEMATIC/DIAGRAM AND DIMENSION PICTURES

Single Phase Control Transformer with a capacity of 150VA, transforming 600 Volts to 240/480 Volts

**OFFICIAL QUOTE** 

#### **PRODUCT SPECIFICATIONS**

| Weight                     | 6 lbs                                                                                                 |
|----------------------------|-------------------------------------------------------------------------------------------------------|
| Phases                     | 1                                                                                                     |
| Connection                 | <u>1Ph-CT-SD-SD</u>                                                                                   |
| Primary Voltage            | <u>600</u>                                                                                            |
| Primary Max Current        | <u>0.25A</u>                                                                                          |
| Primary Markings           | <u>H1-H2</u>                                                                                          |
| Primary Terminals          | <u>Terminals</u>                                                                                      |
| Secondary Voltage          | 240/480                                                                                               |
| Secondary Max Current      | <u>0.63A</u>                                                                                          |
| Secondary Markings         | <u>X1-X2-X3-X4</u>                                                                                    |
| Secondary Terminals        | <u>Terminals</u>                                                                                      |
| Primary Taps               | N/A                                                                                                   |
| Conductor Material         | <u>Copper</u>                                                                                         |
| Temperatue Rise            | <u>80°C</u>                                                                                           |
| Insuation Class            | <u>130°C (Class B)</u>                                                                                |
| BIL (Insulation) Level     | <u>10kV</u>                                                                                           |
| Efficiency (@35% Load) %   | <u>N/A</u>                                                                                            |
| Impedance Range            | <u>5.0 – 7.0%</u>                                                                                     |
| Sound (db)                 | <u>40</u>                                                                                             |
| Enclosure Type             | Core & Coil                                                                                           |
| Enclosure Size             | See Core & Coil Chart                                                                                 |
| Finish/Colour              | N/A                                                                                                   |
| Standards & Certifications | <u>CSA Certified File No. LR34493, UL Listed File No. E110286, ISO 9001:2015</u><br><u>Registered</u> |