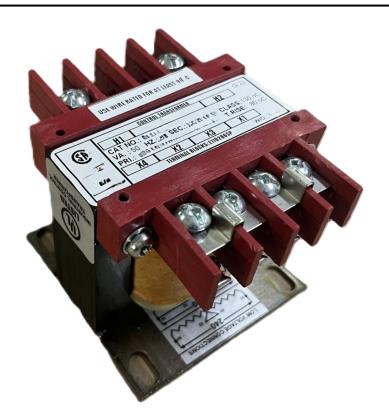

# 150VA 208 VOLTS TO 120/240 VOLTS SINGLE PHASE CONTROL TRANSFORMER

\$156.52 CAD

Single Phase Control Transformer with a capacity of 150VA, transforming 208 Volts to 120/240 Volts

**SKU:** CS150B-K

**Categories:** Control Transformers

### **PRODUCT SPECIFICATIONS**

| PRODUCT SPECIFICATIONS     |                                                                                      |
|----------------------------|--------------------------------------------------------------------------------------|
| Weight                     | 6 lbs                                                                                |
| Phases                     | 1                                                                                    |
| Connection                 | 1Ph-CT-SD-SD                                                                         |
| Primary Voltage            | 208                                                                                  |
| Primary Max Current        | <u>0.72A</u>                                                                         |
| Primary Markings           | <u>H1-H2</u>                                                                         |
| Primary Terminals          | <u>Terminals</u>                                                                     |
| Secondary Voltage          | 120/240                                                                              |
| Secondary Max Current      | 1.25A                                                                                |
| Secondary Markings         | <u>X1-X2-X3-X4</u>                                                                   |
| Secondary Terminals        | <u>Terminals</u>                                                                     |
| Primary Taps               | N/A                                                                                  |
| Conductor Material         | Copper                                                                               |
| Temperatue Rise            | 80°C                                                                                 |
| Insuation Class            | 130°C (Class B)                                                                      |
| BIL (Insulation) Level     | <u>10kV</u>                                                                          |
| Efficiency (@35% Load) %   | N/A                                                                                  |
| Impedance Range            | <u>5.0 - 7.0%</u>                                                                    |
| Sound (db)                 | 40                                                                                   |
| Enclosure Type             | Core & Coil                                                                          |
| Enclosure Size             | See Core & Coil Chart                                                                |
| Finish/Colour              | N/A                                                                                  |
| Standards & Certifications | CSA Certified File No. LR34493, UL Listed File No. E110286, ISO 9001:2015 Registered |