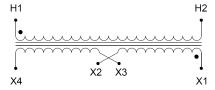

#### SCHEMATIC/DIAGRAM AND DIMENSION PICTURES

Single Phase Control Transformer with a capacity of 150VA, transforming 208 Volts to 120/240 Volts

### **PRODUCT SPECIFICATIONS**

| PRODUCT SPECIFICATIONS     |                                                                                      |
|----------------------------|--------------------------------------------------------------------------------------|
| Weight                     | 6 lbs                                                                                |
| Phases                     | 1                                                                                    |
| Connection                 | 1Ph-CT-SD-SD                                                                         |
| Primary Voltage            | 208                                                                                  |
| Primary Max Current        | <u>0.72A</u>                                                                         |
| Primary Markings           | <u>H1-H2</u>                                                                         |
| Primary Terminals          | <u>Terminals</u>                                                                     |
| Secondary Voltage          | 120/240                                                                              |
| Secondary Max Current      | 1.25A                                                                                |
| Secondary Markings         | <u>X1-X2-X3-X4</u>                                                                   |
| Secondary Terminals        | <u>Terminals</u>                                                                     |
| Primary Taps               | N/A                                                                                  |
| Conductor Material         | Copper                                                                               |
| Temperatue Rise            | 80°C                                                                                 |
| Insuation Class            | 130°C (Class B)                                                                      |
| BIL (Insulation) Level     | <u>10kV</u>                                                                          |
| Efficiency (@35% Load) %   | N/A                                                                                  |
| Impedance Range            | <u>5.0 - 7.0%</u>                                                                    |
| Sound (db)                 | 40                                                                                   |
| Enclosure Type             | Core & Coil                                                                          |
| Enclosure Size             | See Core & Coil Chart                                                                |
| Finish/Colour              | N/A                                                                                  |
| Standards & Certifications | CSA Certified File No. LR34493, UL Listed File No. E110286, ISO 9001:2015 Registered |