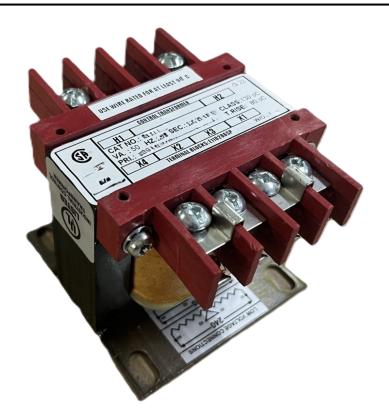

# 150VA 208 VOLTS TO 120/240 VOLTS SINGLE PHASE CONTROL TRANSFORMER

\$156.52 CAD

Single Phase Control Transformer with a capacity of 150VA, transforming 208 Volts to 120/240 Volts

**SKU:** CS150B-K

**Categories:** Control Transformers

### **PRODUCT SPECIFICATIONS**

| PRODUCT SPECIFICATIONS     |                                                                                      |
|----------------------------|--------------------------------------------------------------------------------------|
| Weight                     | 6 lbs                                                                                |
| Phases                     | 1                                                                                    |
| Connection                 | 1Ph-CT-SD-SD                                                                         |
| Primary Voltage            | 208                                                                                  |
| Primary Max Current        | <u>0.72A</u>                                                                         |
| Primary Markings           | <u>H1-H2</u>                                                                         |
| Primary Terminals          | <u>Terminals</u>                                                                     |
| Secondary Voltage          | 120/240                                                                              |
| Secondary Max Current      | 1.25A                                                                                |
| Secondary Markings         | <u>X1-X2-X3-X4</u>                                                                   |
| Secondary Terminals        | <u>Terminals</u>                                                                     |
| Primary Taps               | N/A                                                                                  |
| Conductor Material         | Copper                                                                               |
| Temperatue Rise            | 80°C                                                                                 |
| Insuation Class            | 130°C (Class B)                                                                      |
| BIL (Insulation) Level     | <u>10kV</u>                                                                          |
| Efficiency (@35% Load) %   | N/A                                                                                  |
| Impedance Range            | <u>5.0 - 7.0%</u>                                                                    |
| Sound (db)                 | 40                                                                                   |
| Enclosure Type             | Core & Coil                                                                          |
| Enclosure Size             | See Core & Coil Chart                                                                |
| Finish/Colour              | N/A                                                                                  |
| Standards & Certifications | CSA Certified File No. LR34493, UL Listed File No. E110286, ISO 9001:2015 Registered |