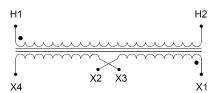

#### SCHEMATIC/DIAGRAM AND DIMENSION PICTURES

Single Phase Control Transformer with a capacity of 150VA, transforming 208 Volts to 120/240 Volts

### **PRODUCT SPECIFICATIONS**

| PRODUCT SPECIFICATIONS     |                                                                                      |
|----------------------------|--------------------------------------------------------------------------------------|
| Weight                     | 6 lbs                                                                                |
| Phases                     | 1                                                                                    |
| Connection                 | 1Ph-CT-SD-SD                                                                         |
| Primary Voltage            | 208                                                                                  |
| Primary Max Current        | <u>0.72A</u>                                                                         |
| Primary Markings           | <u>H1-H2</u>                                                                         |
| Primary Terminals          | <u>Terminals</u>                                                                     |
| Secondary Voltage          | 120/240                                                                              |
| Secondary Max Current      | 1.25A                                                                                |
| Secondary Markings         | <u>X1-X2-X3-X4</u>                                                                   |
| Secondary Terminals        | <u>Terminals</u>                                                                     |
| Primary Taps               | N/A                                                                                  |
| Conductor Material         | Copper                                                                               |
| Temperatue Rise            | 80°C                                                                                 |
| Insuation Class            | 130°C (Class B)                                                                      |
| BIL (Insulation) Level     | <u>10kV</u>                                                                          |
| Efficiency (@35% Load) %   | N/A                                                                                  |
| Impedance Range            | <u>5.0 - 7.0%</u>                                                                    |
| Sound (db)                 | 40                                                                                   |
| Enclosure Type             | Core & Coil                                                                          |
| Enclosure Size             | See Core & Coil Chart                                                                |
| Finish/Colour              | N/A                                                                                  |
| Standards & Certifications | CSA Certified File No. LR34493, UL Listed File No. E110286, ISO 9001:2015 Registered |