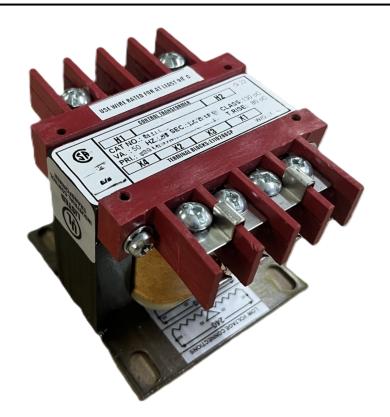

# 150VA 208 VOLTS TO 120/240 VOLTS SINGLE PHASE CONTROL TRANSFORMER

\$156.52 CAD

Single Phase Control Transformer with a capacity of 150VA, transforming 208 Volts to 120/240 Volts

**SKU:** CS150B-K

**Categories:** Control Transformers

### **PRODUCT SPECIFICATIONS**

| PRODUCT SPECIFICATIONS     |                                                                                      |
|----------------------------|--------------------------------------------------------------------------------------|
| Weight                     | 6 lbs                                                                                |
| Phases                     | 1                                                                                    |
| Connection                 | 1Ph-CT-SD-SD                                                                         |
| Primary Voltage            | 208                                                                                  |
| Primary Max Current        | <u>0.72A</u>                                                                         |
| Primary Markings           | <u>H1-H2</u>                                                                         |
| Primary Terminals          | <u>Terminals</u>                                                                     |
| Secondary Voltage          | 120/240                                                                              |
| Secondary Max Current      | 1.25A                                                                                |
| Secondary Markings         | <u>X1-X2-X3-X4</u>                                                                   |
| Secondary Terminals        | <u>Terminals</u>                                                                     |
| Primary Taps               | N/A                                                                                  |
| Conductor Material         | Copper                                                                               |
| Temperatue Rise            | 80°C                                                                                 |
| Insuation Class            | 130°C (Class B)                                                                      |
| BIL (Insulation) Level     | <u>10kV</u>                                                                          |
| Efficiency (@35% Load) %   | N/A                                                                                  |
| Impedance Range            | <u>5.0 - 7.0%</u>                                                                    |
| Sound (db)                 | 40                                                                                   |
| Enclosure Type             | Core & Coil                                                                          |
| Enclosure Size             | See Core & Coil Chart                                                                |
| Finish/Colour              | N/A                                                                                  |
| Standards & Certifications | CSA Certified File No. LR34493, UL Listed File No. E110286, ISO 9001:2015 Registered |