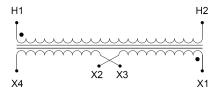

#### **SCHEMATIC/DIAGRAM AND DIMENSION PICTURES**

Single Phase Control Transformer with a capacity of 200VA, transforming 600 Volts to 240/480 Volts

## **PRODUCT SPECIFICATIONS**

| PRODUCT SPECIFICATIONS     |                                                                                      |
|----------------------------|--------------------------------------------------------------------------------------|
| Weight                     | 8 lbs                                                                                |
| Phases                     | 1                                                                                    |
| Connection                 | 1Ph-CT-SD-SD                                                                         |
| Primary Voltage            | 600                                                                                  |
| Primary Max Current        | <u>0.33A</u>                                                                         |
| Primary Markings           | H1-H2                                                                                |
| Primary Terminals          | <u>Terminals</u>                                                                     |
| Secondary Voltage          | 240/480                                                                              |
| Secondary Max Current      | <u>0.83A</u>                                                                         |
| Secondary Markings         | <u>X1-X2-X3-X4</u>                                                                   |
| Secondary Terminals        | <u>Terminals</u>                                                                     |
| Primary Taps               | N/A                                                                                  |
| Conductor Material         | Copper                                                                               |
| Temperatue Rise            | 80°C                                                                                 |
| Insuation Class            | 130°C (Class B)                                                                      |
| BIL (Insulation) Level     | <u>10kV</u>                                                                          |
| Efficiency (@35% Load) %   | N/A                                                                                  |
| Impedance Range            | <u>5.0 - 7.0%</u>                                                                    |
| Sound (db)                 | 40                                                                                   |
| Enclosure Type             | Core & Coil                                                                          |
| Enclosure Size             | See Core & Coil Chart                                                                |
| Finish/Colour              | N/A                                                                                  |
| Standards & Certifications | CSA Certified File No. LR34493, UL Listed File No. E110286, ISO 9001:2015 Registered |