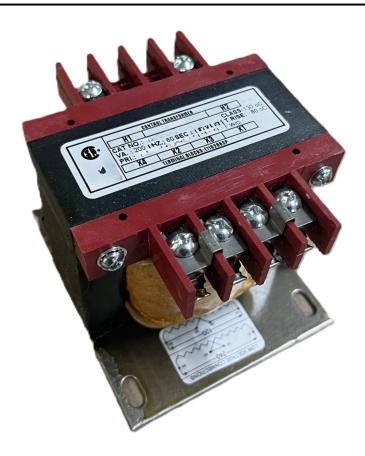

# 200VA 600 VOLTS TO 240/480 VOLTS SINGLE PHASE CONTROL TRANSFORMER

\$174.72 CAD

Single Phase Control Transformer with a capacity of 200VA, transforming 600 Volts to 240/480 Volts

SKU: CS200J-L

**Categories:** Control Transformers

#### **SCHEMATIC/DIAGRAM AND DIMENSION PICTURES**

Single Phase Control Transformer with a capacity of 200VA, transforming 600 Volts to 240/480 Volts