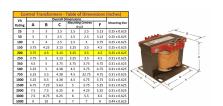

#### **SCHEMATIC/DIAGRAM AND DIMENSION PICTURES**

Single Phase Control Transformer with a capacity of 200VA, transforming 600 Volts to 240/480 Volts

## **PRODUCT SPECIFICATIONS**

| PRODUCT SPECIFICATIONS     |                                                                                      |
|----------------------------|--------------------------------------------------------------------------------------|
| Weight                     | 8 lbs                                                                                |
| Phases                     | 1                                                                                    |
| Connection                 | 1Ph-CT-SD-SD                                                                         |
| Primary Voltage            | 600                                                                                  |
| Primary Max Current        | <u>0.33A</u>                                                                         |
| Primary Markings           | H1-H2                                                                                |
| Primary Terminals          | <u>Terminals</u>                                                                     |
| Secondary Voltage          | 240/480                                                                              |
| Secondary Max Current      | <u>0.83A</u>                                                                         |
| Secondary Markings         | <u>X1-X2-X3-X4</u>                                                                   |
| Secondary Terminals        | <u>Terminals</u>                                                                     |
| Primary Taps               | N/A                                                                                  |
| Conductor Material         | Copper                                                                               |
| Temperatue Rise            | 80°C                                                                                 |
| Insuation Class            | 130°C (Class B)                                                                      |
| BIL (Insulation) Level     | <u>10kV</u>                                                                          |
| Efficiency (@35% Load) %   | N/A                                                                                  |
| Impedance Range            | <u>5.0 - 7.0%</u>                                                                    |
| Sound (db)                 | 40                                                                                   |
| Enclosure Type             | Core & Coil                                                                          |
| Enclosure Size             | See Core & Coil Chart                                                                |
| Finish/Colour              | N/A                                                                                  |
| Standards & Certifications | CSA Certified File No. LR34493, UL Listed File No. E110286, ISO 9001:2015 Registered |