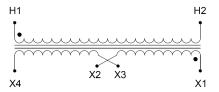

#### **SCHEMATIC/DIAGRAM AND DIMENSION PICTURES**

Single Phase Control Transformer with a capacity of 200VA, transforming 600 Volts to 240/480 Volts

## **PRODUCT SPECIFICATIONS**

| PRODUCT SPECIFICATIONS     |                                                                                      |
|----------------------------|--------------------------------------------------------------------------------------|
| Weight                     | 8 lbs                                                                                |
| Phases                     | 1                                                                                    |
| Connection                 | 1Ph-CT-SD-SD                                                                         |
| Primary Voltage            | 600                                                                                  |
| Primary Max Current        | <u>0.33A</u>                                                                         |
| Primary Markings           | H1-H2                                                                                |
| Primary Terminals          | <u>Terminals</u>                                                                     |
| Secondary Voltage          | 240/480                                                                              |
| Secondary Max Current      | <u>0.83A</u>                                                                         |
| Secondary Markings         | <u>X1-X2-X3-X4</u>                                                                   |
| Secondary Terminals        | <u>Terminals</u>                                                                     |
| Primary Taps               | N/A                                                                                  |
| Conductor Material         | Copper                                                                               |
| Temperatue Rise            | 80°C                                                                                 |
| Insuation Class            | 130°C (Class B)                                                                      |
| BIL (Insulation) Level     | <u>10kV</u>                                                                          |
| Efficiency (@35% Load) %   | N/A                                                                                  |
| Impedance Range            | <u>5.0 - 7.0%</u>                                                                    |
| Sound (db)                 | 40                                                                                   |
| Enclosure Type             | Core & Coil                                                                          |
| Enclosure Size             | See Core & Coil Chart                                                                |
| Finish/Colour              | N/A                                                                                  |
| Standards & Certifications | CSA Certified File No. LR34493, UL Listed File No. E110286, ISO 9001:2015 Registered |