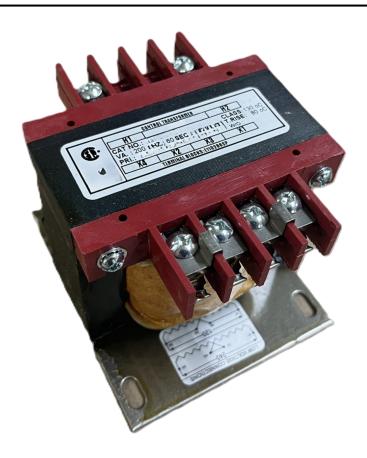

# 200VA 600 VOLTS TO 240/480 VOLTS SINGLE PHASE CONTROL TRANSFORMER

\$174.72 CAD

Single Phase Control Transformer with a capacity of 200VA, transforming 600 Volts to 240/480 Volts

SKU: CS200J-L

**Categories:** Control Transformers

## **PRODUCT SPECIFICATIONS**

| PRODUCT SPECIFICATIONS     |                                                                                      |
|----------------------------|--------------------------------------------------------------------------------------|
| Weight                     | 8 lbs                                                                                |
| Phases                     | 1                                                                                    |
| Connection                 | 1Ph-CT-SD-SD                                                                         |
| Primary Voltage            | 600                                                                                  |
| Primary Max Current        | <u>0.33A</u>                                                                         |
| Primary Markings           | H1-H2                                                                                |
| Primary Terminals          | <u>Terminals</u>                                                                     |
| Secondary Voltage          | 240/480                                                                              |
| Secondary Max Current      | <u>0.83A</u>                                                                         |
| Secondary Markings         | <u>X1-X2-X3-X4</u>                                                                   |
| Secondary Terminals        | <u>Terminals</u>                                                                     |
| Primary Taps               | N/A                                                                                  |
| Conductor Material         | Copper                                                                               |
| Temperatue Rise            | 80°C                                                                                 |
| Insuation Class            | 130°C (Class B)                                                                      |
| BIL (Insulation) Level     | <u>10kV</u>                                                                          |
| Efficiency (@35% Load) %   | N/A                                                                                  |
| Impedance Range            | <u>5.0 - 7.0%</u>                                                                    |
| Sound (db)                 | 40                                                                                   |
| Enclosure Type             | Core & Coil                                                                          |
| Enclosure Size             | See Core & Coil Chart                                                                |
| Finish/Colour              | N/A                                                                                  |
| Standards & Certifications | CSA Certified File No. LR34493, UL Listed File No. E110286, ISO 9001:2015 Registered |