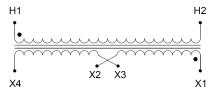

#### **SCHEMATIC/DIAGRAM AND DIMENSION PICTURES**

Single Phase Control Transformer with a capacity of 200VA, transforming 600 Volts to 240/480 Volts

### **PRODUCT SPECIFICATIONS**

| PRODUCT SPECIFICATIONS     |                                                                                      |
|----------------------------|--------------------------------------------------------------------------------------|
| Weight                     | 8 lbs                                                                                |
| Phases                     | 1                                                                                    |
| Connection                 | 1Ph-CT-SD-SD                                                                         |
| Primary Voltage            | 600                                                                                  |
| Primary Max Current        | <u>0.33A</u>                                                                         |
| Primary Markings           | H1-H2                                                                                |
| Primary Terminals          | <u>Terminals</u>                                                                     |
| Secondary Voltage          | 240/480                                                                              |
| Secondary Max Current      | <u>0.83A</u>                                                                         |
| Secondary Markings         | <u>X1-X2-X3-X4</u>                                                                   |
| Secondary Terminals        | <u>Terminals</u>                                                                     |
| Primary Taps               | N/A                                                                                  |
| Conductor Material         | Copper                                                                               |
| Temperatue Rise            | 80°C                                                                                 |
| Insuation Class            | 130°C (Class B)                                                                      |
| BIL (Insulation) Level     | <u>10kV</u>                                                                          |
| Efficiency (@35% Load) %   | N/A                                                                                  |
| Impedance Range            | <u>5.0 - 7.0%</u>                                                                    |
| Sound (db)                 | 40                                                                                   |
| Enclosure Type             | Core & Coil                                                                          |
| Enclosure Size             | See Core & Coil Chart                                                                |
| Finish/Colour              | N/A                                                                                  |
| Standards & Certifications | CSA Certified File No. LR34493, UL Listed File No. E110286, ISO 9001:2015 Registered |