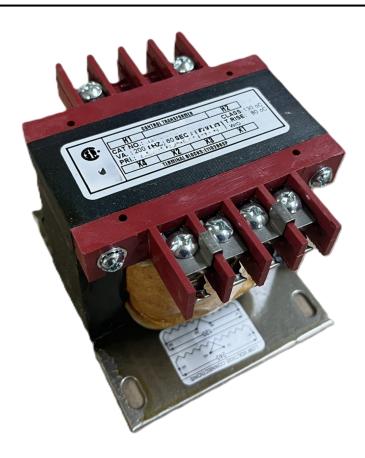

# 200VA 600 VOLTS TO 240/480 VOLTS SINGLE PHASE CONTROL TRANSFORMER

\$174.72 CAD

Single Phase Control Transformer with a capacity of 200VA, transforming 600 Volts to 240/480 Volts

SKU: CS200J-L

**Categories:** Control Transformers

#### **SCHEMATIC/DIAGRAM AND DIMENSION PICTURES**

Single Phase Control Transformer with a capacity of 200VA, transforming 600 Volts to 240/480 Volts