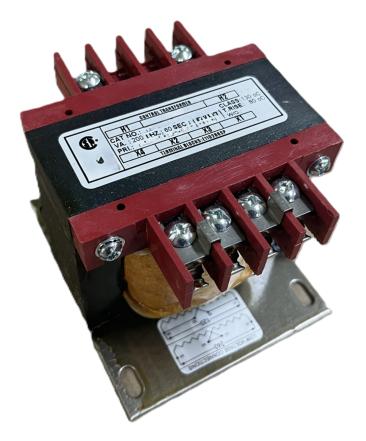

## \$174.72 CAD

Single Phase Control Transformer with a capacity of 200VA, transforming 600 Volts to 240/480 Volts

SKU: CS200J-L Categories: <u>Control Transformers</u>

#### **PRODUCT SPECIFICATIONS**

| Weight                     | 8 lbs                                                                                                 |
|----------------------------|-------------------------------------------------------------------------------------------------------|
| Phases                     | 1                                                                                                     |
| Connection                 | <u>1Ph-CT-SD-SD</u>                                                                                   |
| Primary Voltage            | <u>600</u>                                                                                            |
| Primary Max Current        | <u>0.33A</u>                                                                                          |
| Primary Markings           | <u>H1-H2</u>                                                                                          |
| Primary Terminals          | <u>Terminals</u>                                                                                      |
| Secondary Voltage          | 240/480                                                                                               |
| Secondary Max Current      | <u>0.83A</u>                                                                                          |
| Secondary Markings         | <u>X1-X2-X3-X4</u>                                                                                    |
| Secondary Terminals        | <u>Terminals</u>                                                                                      |
| Primary Taps               | N/A                                                                                                   |
| Conductor Material         | <u>Copper</u>                                                                                         |
| Temperatue Rise            | <u>80°C</u>                                                                                           |
| Insuation Class            | <u>130°C (Class B)</u>                                                                                |
| BIL (Insulation) Level     | <u>10kV</u>                                                                                           |
| Efficiency (@35% Load) %   | <u>N/A</u>                                                                                            |
| Impedance Range            | <u>5.0 – 7.0%</u>                                                                                     |
| Sound (db)                 | <u>40</u>                                                                                             |
| Enclosure Type             | Core & Coil                                                                                           |
| Enclosure Size             | See Core & Coil Chart                                                                                 |
| Finish/Colour              | N/A                                                                                                   |
| Standards & Certifications | <u>CSA Certified File No. LR34493, UL Listed File No. E110286, ISO 9001:2015</u><br><u>Registered</u> |