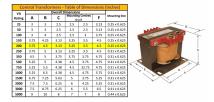

#### SCHEMATIC/DIAGRAM AND DIMENSION PICTURES

Single Phase Control Transformer with a capacity of 200VA, transforming 600 Volts to 240/480 Volts

**OFFICIAL QUOTE** 

#### **PRODUCT SPECIFICATIONS**

| Weight                     | 8 lbs                                                                                                 |
|----------------------------|-------------------------------------------------------------------------------------------------------|
| Phases                     | 1                                                                                                     |
| Connection                 | <u>1Ph-CT-SD-SD</u>                                                                                   |
| Primary Voltage            | <u>600</u>                                                                                            |
| Primary Max Current        | <u>0.33A</u>                                                                                          |
| Primary Markings           | <u>H1-H2</u>                                                                                          |
| Primary Terminals          | <u>Terminals</u>                                                                                      |
| Secondary Voltage          | 240/480                                                                                               |
| Secondary Max Current      | <u>0.83A</u>                                                                                          |
| Secondary Markings         | <u>X1-X2-X3-X4</u>                                                                                    |
| Secondary Terminals        | <u>Terminals</u>                                                                                      |
| Primary Taps               | N/A                                                                                                   |
| Conductor Material         | <u>Copper</u>                                                                                         |
| Temperatue Rise            | <u>80°C</u>                                                                                           |
| Insuation Class            | <u>130°C (Class B)</u>                                                                                |
| BIL (Insulation) Level     | <u>10kV</u>                                                                                           |
| Efficiency (@35% Load) %   | <u>N/A</u>                                                                                            |
| Impedance Range            | <u>5.0 – 7.0%</u>                                                                                     |
| Sound (db)                 | <u>40</u>                                                                                             |
| Enclosure Type             | Core & Coil                                                                                           |
| Enclosure Size             | See Core & Coil Chart                                                                                 |
| Finish/Colour              | N/A                                                                                                   |
| Standards & Certifications | <u>CSA Certified File No. LR34493, UL Listed File No. E110286, ISO 9001:2015</u><br><u>Registered</u> |