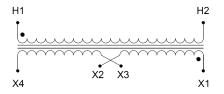

#### SCHEMATIC/DIAGRAM AND DIMENSION PICTURES

Single Phase Control Transformer with a capacity of 200VA, transforming 600 Volts to 240/480 Volts

**OFFICIAL QUOTE** 

#### **PRODUCT SPECIFICATIONS**

| Weight                     | 8 lbs                                                                                                 |
|----------------------------|-------------------------------------------------------------------------------------------------------|
| Phases                     | 1                                                                                                     |
| Connection                 | <u>1Ph-CT-SD-SD</u>                                                                                   |
| Primary Voltage            | <u>600</u>                                                                                            |
| Primary Max Current        | <u>0.33A</u>                                                                                          |
| Primary Markings           | <u>H1-H2</u>                                                                                          |
| Primary Terminals          | <u>Terminals</u>                                                                                      |
| Secondary Voltage          | 240/480                                                                                               |
| Secondary Max Current      | <u>0.83A</u>                                                                                          |
| Secondary Markings         | <u>X1-X2-X3-X4</u>                                                                                    |
| Secondary Terminals        | <u>Terminals</u>                                                                                      |
| Primary Taps               | N/A                                                                                                   |
| Conductor Material         | <u>Copper</u>                                                                                         |
| Temperatue Rise            | <u>80°C</u>                                                                                           |
| Insuation Class            | <u>130°C (Class B)</u>                                                                                |
| BIL (Insulation) Level     | <u>10kV</u>                                                                                           |
| Efficiency (@35% Load) %   | <u>N/A</u>                                                                                            |
| Impedance Range            | <u>5.0 – 7.0%</u>                                                                                     |
| Sound (db)                 | <u>40</u>                                                                                             |
| Enclosure Type             | Core & Coil                                                                                           |
| Enclosure Size             | See Core & Coil Chart                                                                                 |
| Finish/Colour              | N/A                                                                                                   |
| Standards & Certifications | <u>CSA Certified File No. LR34493, UL Listed File No. E110286, ISO 9001:2015</u><br><u>Registered</u> |