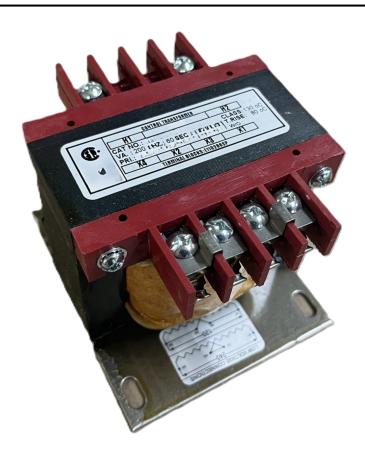

# 200VA 208 VOLTS TO 120/240 VOLTS SINGLE PHASE CONTROL TRANSFORMER

\$127.55 USD

Single Phase Control Transformer with a capacity of 200VA, transforming 208 Volts to 120/240 Volts

SKU: CS200B-K

**Categories:** Control Transformers

#### **SCHEMATIC/DIAGRAM AND DIMENSION PICTURES**

Single Phase Control Transformer with a capacity of 200VA, transforming 208 Volts to 120/240 Volts