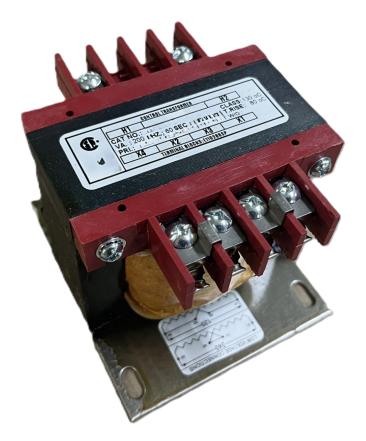

# \$174.72 CAD

Single Phase Control Transformer with a capacity of 200VA, transforming 208 Volts to 120/240 Volts

SKU: CS200B-K Categories: <u>Control Transformers</u>

#### **PRODUCT SPECIFICATIONS**

| Weight                     | 8 lbs                                                                                                 |
|----------------------------|-------------------------------------------------------------------------------------------------------|
| Phases                     | 1                                                                                                     |
| Connection                 | <u>1Ph-CT-SD-SD</u>                                                                                   |
| Primary Voltage            | <u>208</u>                                                                                            |
| Primary Max Current        | <u>0.96A</u>                                                                                          |
| Primary Markings           | <u>H1-H2</u>                                                                                          |
| Primary Terminals          | <u>Terminals</u>                                                                                      |
| Secondary Voltage          | <u>120/240</u>                                                                                        |
| Secondary Max Current      | <u>1.67A</u>                                                                                          |
| Secondary Markings         | <u>X1-X2-X3-X4</u>                                                                                    |
| Secondary Terminals        | <u>Terminals</u>                                                                                      |
| Primary Taps               | N/A                                                                                                   |
| Conductor Material         | <u>Copper</u>                                                                                         |
| Temperatue Rise            | <u>80°C</u>                                                                                           |
| Insuation Class            | <u>130°C (Class B)</u>                                                                                |
| BIL (Insulation) Level     | <u>10kV</u>                                                                                           |
| Efficiency (@35% Load) %   | N/A                                                                                                   |
| Impedance Range            | <u>5.0 – 7.0%</u>                                                                                     |
| Sound (db)                 | <u>40</u>                                                                                             |
| Enclosure Type             | Core & Coil                                                                                           |
| Enclosure Size             | See Core & Coil Chart                                                                                 |
| Finish/Colour              | N/A                                                                                                   |
| Standards & Certifications | <u>CSA Certified File No. LR34493, UL Listed File No. E110286, ISO 9001:2015</u><br><u>Registered</u> |