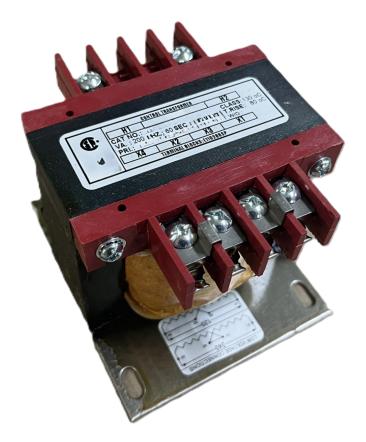

# \$174.72 CAD

Single Phase Control Transformer with a capacity of 200VA, transforming 208 Volts to 120/240 Volts

SKU: CS200B-K Categories: <u>Control Transformers</u>

#### **PRODUCT SPECIFICATIONS**

| Weight                     | 8 lbs                                                                                                 |
|----------------------------|-------------------------------------------------------------------------------------------------------|
| Phases                     | 1                                                                                                     |
| Connection                 | <u>1Ph-CT-SD-SD</u>                                                                                   |
| Primary Voltage            | <u>208</u>                                                                                            |
| Primary Max Current        | <u>0.96A</u>                                                                                          |
| Primary Markings           | <u>H1-H2</u>                                                                                          |
| Primary Terminals          | <u>Terminals</u>                                                                                      |
| Secondary Voltage          | <u>120/240</u>                                                                                        |
| Secondary Max Current      | <u>1.67A</u>                                                                                          |
| Secondary Markings         | <u>X1-X2-X3-X4</u>                                                                                    |
| Secondary Terminals        | <u>Terminals</u>                                                                                      |
| Primary Taps               | N/A                                                                                                   |
| Conductor Material         | <u>Copper</u>                                                                                         |
| Temperatue Rise            | <u>80°C</u>                                                                                           |
| Insuation Class            | <u>130°C (Class B)</u>                                                                                |
| BIL (Insulation) Level     | <u>10kV</u>                                                                                           |
| Efficiency (@35% Load) %   | N/A                                                                                                   |
| Impedance Range            | <u>5.0 – 7.0%</u>                                                                                     |
| Sound (db)                 | <u>40</u>                                                                                             |
| Enclosure Type             | Core & Coil                                                                                           |
| Enclosure Size             | See Core & Coil Chart                                                                                 |
| Finish/Colour              | N/A                                                                                                   |
| Standards & Certifications | <u>CSA Certified File No. LR34493, UL Listed File No. E110286, ISO 9001:2015</u><br><u>Registered</u> |