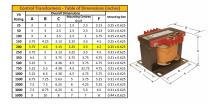

#### SCHEMATIC/DIAGRAM AND DIMENSION PICTURES

Single Phase Control Transformer with a capacity of 200VA, transforming 208 Volts to 120/240 Volts

**OFFICIAL QUOTE** 

#### **PRODUCT SPECIFICATIONS**

| Weight                     | 8 lbs                                                                                                 |
|----------------------------|-------------------------------------------------------------------------------------------------------|
| Phases                     | 1                                                                                                     |
| Connection                 | <u>1Ph-CT-SD-SD</u>                                                                                   |
| Primary Voltage            | <u>208</u>                                                                                            |
| Primary Max Current        | <u>0.96A</u>                                                                                          |
| Primary Markings           | <u>H1-H2</u>                                                                                          |
| Primary Terminals          | <u>Terminals</u>                                                                                      |
| Secondary Voltage          | <u>120/240</u>                                                                                        |
| Secondary Max Current      | <u>1.67A</u>                                                                                          |
| Secondary Markings         | <u>X1-X2-X3-X4</u>                                                                                    |
| Secondary Terminals        | <u>Terminals</u>                                                                                      |
| Primary Taps               | N/A                                                                                                   |
| Conductor Material         | <u>Copper</u>                                                                                         |
| Temperatue Rise            | <u>80°C</u>                                                                                           |
| Insuation Class            | <u>130°C (Class B)</u>                                                                                |
| BIL (Insulation) Level     | <u>10kV</u>                                                                                           |
| Efficiency (@35% Load) %   | N/A                                                                                                   |
| Impedance Range            | <u>5.0 – 7.0%</u>                                                                                     |
| Sound (db)                 | <u>40</u>                                                                                             |
| Enclosure Type             | Core & Coil                                                                                           |
| Enclosure Size             | See Core & Coil Chart                                                                                 |
| Finish/Colour              | N/A                                                                                                   |
| Standards & Certifications | <u>CSA Certified File No. LR34493, UL Listed File No. E110286, ISO 9001:2015</u><br><u>Registered</u> |