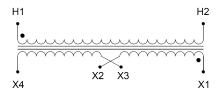

#### SCHEMATIC/DIAGRAM AND DIMENSION PICTURES

Single Phase Control Transformer with a capacity of 200VA, transforming 208 Volts to 120/240 Volts

**OFFICIAL QUOTE** 

#### **PRODUCT SPECIFICATIONS**

| Weight                     | 8 lbs                                                                                                 |
|----------------------------|-------------------------------------------------------------------------------------------------------|
| Phases                     | 1                                                                                                     |
| Connection                 | <u>1Ph-CT-SD-SD</u>                                                                                   |
| Primary Voltage            | <u>208</u>                                                                                            |
| Primary Max Current        | <u>0.96A</u>                                                                                          |
| Primary Markings           | <u>H1-H2</u>                                                                                          |
| Primary Terminals          | <u>Terminals</u>                                                                                      |
| Secondary Voltage          | <u>120/240</u>                                                                                        |
| Secondary Max Current      | <u>1.67A</u>                                                                                          |
| Secondary Markings         | <u>X1-X2-X3-X4</u>                                                                                    |
| Secondary Terminals        | <u>Terminals</u>                                                                                      |
| Primary Taps               | N/A                                                                                                   |
| Conductor Material         | <u>Copper</u>                                                                                         |
| Temperatue Rise            | <u>80°C</u>                                                                                           |
| Insuation Class            | <u>130°C (Class B)</u>                                                                                |
| BIL (Insulation) Level     | <u>10kV</u>                                                                                           |
| Efficiency (@35% Load) %   | N/A                                                                                                   |
| Impedance Range            | <u>5.0 – 7.0%</u>                                                                                     |
| Sound (db)                 | <u>40</u>                                                                                             |
| Enclosure Type             | Core & Coil                                                                                           |
| Enclosure Size             | See Core & Coil Chart                                                                                 |
| Finish/Colour              | N/A                                                                                                   |
| Standards & Certifications | <u>CSA Certified File No. LR34493, UL Listed File No. E110286, ISO 9001:2015</u><br><u>Registered</u> |