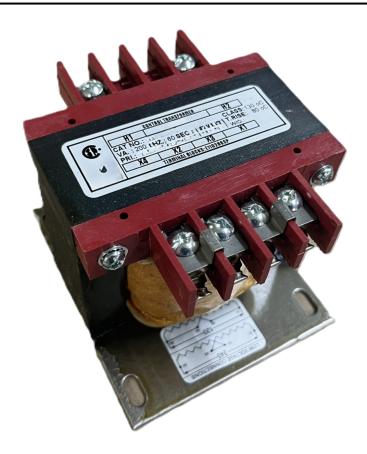

# 200VA 208 VOLTS TO 120/240 VOLTS SINGLE PHASE CONTROL TRANSFORMER

\$174.72 CAD

Single Phase Control Transformer with a capacity of 200VA, transforming 208 Volts to 120/240 Volts

SKU: CS200B-K

**Categories:** Control Transformers

# 200VA 208 VOLTS TO 120/240 VOLTS SINGLE PHASE CONTROL TRANSFORMER