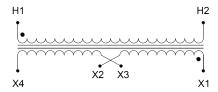

#### **SCHEMATIC/DIAGRAM AND DIMENSION PICTURES**

Single Phase Control Transformer with a capacity of 200VA, transforming 208 Volts to 120/240 Volts

## **PRODUCT SPECIFICATIONS**

| PRODUCT SPECIFICATIONS     |                                                                                      |
|----------------------------|--------------------------------------------------------------------------------------|
| Weight                     | 8 lbs                                                                                |
| Phases                     | 1                                                                                    |
| Connection                 | 1Ph-CT-SD-SD                                                                         |
| Primary Voltage            | 208                                                                                  |
| Primary Max Current        | <u>0.96A</u>                                                                         |
| Primary Markings           | H1-H2                                                                                |
| Primary Terminals          | <u>Terminals</u>                                                                     |
| Secondary Voltage          | 120/240                                                                              |
| Secondary Max Current      | 1.67A                                                                                |
| Secondary Markings         | <u>X1-X2-X3-X4</u>                                                                   |
| Secondary Terminals        | <u>Terminals</u>                                                                     |
| Primary Taps               | N/A                                                                                  |
| Conductor Material         | <u>Copper</u>                                                                        |
| Temperatue Rise            | 80°C                                                                                 |
| Insuation Class            | 130°C (Class B)                                                                      |
| BIL (Insulation) Level     | <u>10kV</u>                                                                          |
| Efficiency (@35% Load) %   | N/A                                                                                  |
| Impedance Range            | <u>5.0 – 7.0%</u>                                                                    |
| Sound (db)                 | 40                                                                                   |
| Enclosure Type             | Core & Coil                                                                          |
| Enclosure Size             | See Core & Coil Chart                                                                |
| Finish/Colour              | N/A                                                                                  |
| Standards & Certifications | CSA Certified File No. LR34493, UL Listed File No. E110286, ISO 9001:2015 Registered |