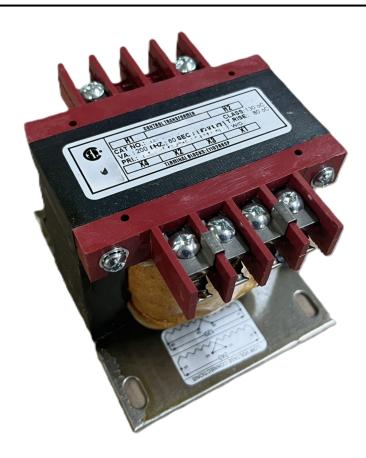

# 200VA 208 VOLTS TO 120/240 VOLTS SINGLE PHASE CONTROL TRANSFORMER

\$174.72 CAD

Single Phase Control Transformer with a capacity of 200VA, transforming 208 Volts to 120/240 Volts

SKU: CS200B-K

**Categories:** Control Transformers

## **PRODUCT SPECIFICATIONS**

| PRODUCT SPECIFICATIONS     |                                                                                      |
|----------------------------|--------------------------------------------------------------------------------------|
| Weight                     | 8 lbs                                                                                |
| Phases                     | 1                                                                                    |
| Connection                 | 1Ph-CT-SD-SD                                                                         |
| Primary Voltage            | 208                                                                                  |
| Primary Max Current        | <u>0.96A</u>                                                                         |
| Primary Markings           | H1-H2                                                                                |
| Primary Terminals          | <u>Terminals</u>                                                                     |
| Secondary Voltage          | 120/240                                                                              |
| Secondary Max Current      | 1.67A                                                                                |
| Secondary Markings         | <u>X1-X2-X3-X4</u>                                                                   |
| Secondary Terminals        | <u>Terminals</u>                                                                     |
| Primary Taps               | N/A                                                                                  |
| Conductor Material         | <u>Copper</u>                                                                        |
| Temperatue Rise            | 80°C                                                                                 |
| Insuation Class            | 130°C (Class B)                                                                      |
| BIL (Insulation) Level     | <u>10kV</u>                                                                          |
| Efficiency (@35% Load) %   | N/A                                                                                  |
| Impedance Range            | <u>5.0 – 7.0%</u>                                                                    |
| Sound (db)                 | 40                                                                                   |
| Enclosure Type             | Core & Coil                                                                          |
| Enclosure Size             | See Core & Coil Chart                                                                |
| Finish/Colour              | N/A                                                                                  |
| Standards & Certifications | CSA Certified File No. LR34493, UL Listed File No. E110286, ISO 9001:2015 Registered |