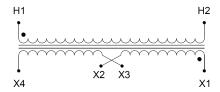

#### **SCHEMATIC/DIAGRAM AND DIMENSION PICTURES**

Single Phase Control Transformer with a capacity of 200VA, transforming 208 Volts to 120/240 Volts

## **PRODUCT SPECIFICATIONS**

| PRODUCT SPECIFICATIONS     |                                                                                      |
|----------------------------|--------------------------------------------------------------------------------------|
| Weight                     | 8 lbs                                                                                |
| Phases                     | 1                                                                                    |
| Connection                 | 1Ph-CT-SD-SD                                                                         |
| Primary Voltage            | 208                                                                                  |
| Primary Max Current        | <u>0.96A</u>                                                                         |
| Primary Markings           | H1-H2                                                                                |
| Primary Terminals          | <u>Terminals</u>                                                                     |
| Secondary Voltage          | 120/240                                                                              |
| Secondary Max Current      | 1.67A                                                                                |
| Secondary Markings         | <u>X1-X2-X3-X4</u>                                                                   |
| Secondary Terminals        | <u>Terminals</u>                                                                     |
| Primary Taps               | N/A                                                                                  |
| Conductor Material         | <u>Copper</u>                                                                        |
| Temperatue Rise            | 80°C                                                                                 |
| Insuation Class            | 130°C (Class B)                                                                      |
| BIL (Insulation) Level     | <u>10kV</u>                                                                          |
| Efficiency (@35% Load) %   | N/A                                                                                  |
| Impedance Range            | <u>5.0 – 7.0%</u>                                                                    |
| Sound (db)                 | 40                                                                                   |
| Enclosure Type             | Core & Coil                                                                          |
| Enclosure Size             | See Core & Coil Chart                                                                |
| Finish/Colour              | N/A                                                                                  |
| Standards & Certifications | CSA Certified File No. LR34493, UL Listed File No. E110286, ISO 9001:2015 Registered |