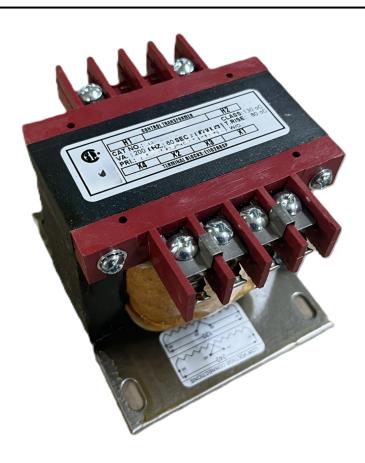

# 200VA 208 VOLTS TO 120/240 VOLTS SINGLE PHASE CONTROL TRANSFORMER

\$174.72 CAD

Single Phase Control Transformer with a capacity of 200VA, transforming 208 Volts to 120/240 Volts

SKU: CS200B-K

**Categories:** Control Transformers

## **PRODUCT SPECIFICATIONS**

| PRODUCT SPECIFICATIONS     |                                                                                      |
|----------------------------|--------------------------------------------------------------------------------------|
| Weight                     | 8 lbs                                                                                |
| Phases                     | 1                                                                                    |
| Connection                 | 1Ph-CT-SD-SD                                                                         |
| Primary Voltage            | 208                                                                                  |
| Primary Max Current        | <u>0.96A</u>                                                                         |
| Primary Markings           | H1-H2                                                                                |
| Primary Terminals          | <u>Terminals</u>                                                                     |
| Secondary Voltage          | 120/240                                                                              |
| Secondary Max Current      | 1.67A                                                                                |
| Secondary Markings         | <u>X1-X2-X3-X4</u>                                                                   |
| Secondary Terminals        | <u>Terminals</u>                                                                     |
| Primary Taps               | N/A                                                                                  |
| Conductor Material         | <u>Copper</u>                                                                        |
| Temperatue Rise            | 80°C                                                                                 |
| Insuation Class            | 130°C (Class B)                                                                      |
| BIL (Insulation) Level     | <u>10kV</u>                                                                          |
| Efficiency (@35% Load) %   | N/A                                                                                  |
| Impedance Range            | <u>5.0 – 7.0%</u>                                                                    |
| Sound (db)                 | 40                                                                                   |
| Enclosure Type             | Core & Coil                                                                          |
| Enclosure Size             | See Core & Coil Chart                                                                |
| Finish/Colour              | N/A                                                                                  |
| Standards & Certifications | CSA Certified File No. LR34493, UL Listed File No. E110286, ISO 9001:2015 Registered |