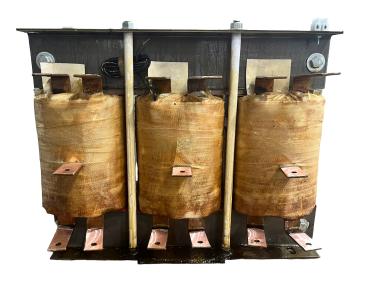

# 350HP 416 VOLTS THREE PHASE MOTOR STARTER

\$4,602.00 CAD

Three Phase Motor Starter with a capacity of 350HP, suitable for 416 Volt Systems

**SKU:** RS350G

**Categories:** Motor Starting Autotransformers

#### **SCHEMATIC/DIAGRAM AND DIMENSION PICTURES**

Three Phase Motor Starter with a capacity of 350HP, suitable for 416 Volt Systems