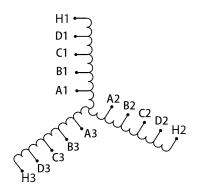

#### **SCHEMATIC/DIAGRAM AND DIMENSION PICTURES**

Three Phase Motor Starter with a capacity of 350HP, suitable for 416 Volt Systems

#### **PRODUCT SPECIFICATIONS**

| Weight                     | 350 lbs                                                                              |
|----------------------------|--------------------------------------------------------------------------------------|
| Phases                     | 3                                                                                    |
| Connection                 | 3PhA-ST-0-3                                                                          |
| Primary Voltage            | 416                                                                                  |
| Primary Max Current        | N/A                                                                                  |
| Primary Markings           | H1-H2-H3                                                                             |
| Primary Terminals          | <u>Pads</u>                                                                          |
| Secondary Voltage          | 50/65/80/100%                                                                        |
| Secondary Max Current      | N/A                                                                                  |
| Secondary Markings         | A-B-C-D                                                                              |
| Secondary Terminals        | <u>Pads</u>                                                                          |
| Primary Taps               | N/A                                                                                  |
| Conductor Material         | Copper                                                                               |
| Temperatue Rise            | 150°C                                                                                |
| Insuation Class            | 220°C (Class H)                                                                      |
| BIL (Insulation) Level     | <u>10kV</u>                                                                          |
| Efficiency (@35% Load) %   | N/A                                                                                  |
| Impedance Range            | N/A                                                                                  |
| Sound (db)                 | N/A                                                                                  |
| Enclosure Type             | Core & Coil                                                                          |
| Enclosure Size             | N/A (Core & Coil)                                                                    |
| Finish/Colour              | N/A                                                                                  |
| Standards & Certifications | CSA Certified File No. LR34493, UL Listed File No. E108255, ISO 9001:2015 Registered |