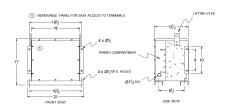

# **OFFICIAL QUOTE**

## RC15H-C/EP





# RC15H-C/EP

\$1,783.73 USD

SKU: fc81d25013aa

**Categories:** Encapsulated Autotransformer

## **SCHEMATIC/DIAGRAM AND DIMENSION PICTURES**





## **PRODUCT SPECIFICATIONS**

| Weight          | 400 lbs          |
|-----------------|------------------|
| Phases          | 3                |
| kVA             | <u>15</u>        |
| Connection      | <u>3PhA-NT-1</u> |
| Primary Voltage | 480              |



# **OFFICIAL QUOTE**

## RC15H-C/EP



| Primary Max Current        | <u>18A</u>                                                                           |
|----------------------------|--------------------------------------------------------------------------------------|
| Primary Markings           | <u>H1-H2-H3</u>                                                                      |
| Primary Terminals          | #2-14 AWG                                                                            |
| Secondary Volta