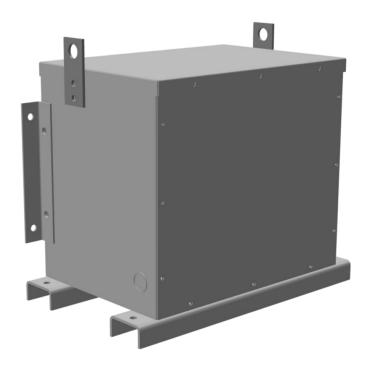

## **PRODUCT SPECIFICATIONS**

| Weight          | 400 lbs          |
|-----------------|------------------|
| Phases          | 3                |
| kVA             | <u>15</u>        |
| Connection      | <u>3PhA-NT-1</u> |
| Primary Voltage | 480              |

## RC15H-C/EP

| Primary Max Current        | <u>18A</u>                                                                           |
|----------------------------|--------------------------------------------------------------------------------------|
| Primary Markings           | <u>H1-H2-H3</u>                                                                      |
| Primary Terminals          | #2-14 AWG                                                                            |
| Secondary Voltage          | 240                                                                                  |
| Secondary Max Current      | <u>36.1A</u>                                                                         |
| Secondary Markings         | <u>X1-X2-X3</u>                                                                      |
| Secondary Terminals        | #2-14 AWG                                                                            |
| Primary Taps               | N/A                                                                                  |
| Conductor Material         | <u>Copper</u>                                                                        |
| Insuation Class            | 200°C                                                                                |
| BIL (Insulation) Level     | <u>10kV</u>                                                                          |
| Impedance                  | <u>0.5 - 1.5%</u>                                                                    |
| Sound (db)                 | 45                                                                                   |
| Enclosure Type             | NEMA 3R Indoor                                                                       |
| Enclosure                  | E3R-3PEP-3                                                                           |
| Finish                     | Polyster Powder Coat – ANSI/ASA 61 Grey                                              |
| Standards & Certifications | CSA Certified File No. LR34493, UL Listed File No. E108255, ISO 9001:2015 Registered |