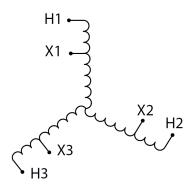

## RC15H-C/EP

| Primary Max Current        | <u>18A</u>                                                                           |
|----------------------------|--------------------------------------------------------------------------------------|
| Primary Markings           | <u>H1-H2-H3</u>                                                                      |
| Primary Terminals          | #2-14 AWG                                                                            |
| Secondary Voltage          | 240                                                                                  |
| Secondary Max Current      | <u>36.1A</u>                                                                         |
| Secondary Markings         | <u>X1-X2-X3</u>                                                                      |
| Secondary Terminals        | #2-14 AWG                                                                            |
| Primary Taps               | N/A                                                                                  |
| Conductor Material         | <u>Copper</u>                                                                        |
| Insuation Class            | 200°C                                                                                |
| BIL (Insulation) Level     | <u>10kV</u>                                                                          |
| Impedance                  | 0.5 - 1.5%                                                                           |
| Sound (db)                 | 45                                                                                   |
| Enclosure Type             | NEMA 3R Indoor                                                                       |
| Enclosure                  | E3R-3PEP-3                                                                           |
| Finish                     | Polyster Powder Coat – ANSI/ASA 61 Grey                                              |
| Standards & Certifications | CSA Certified File No. LR34493, UL Listed File No. E108255, ISO 9001:2015 Registered |