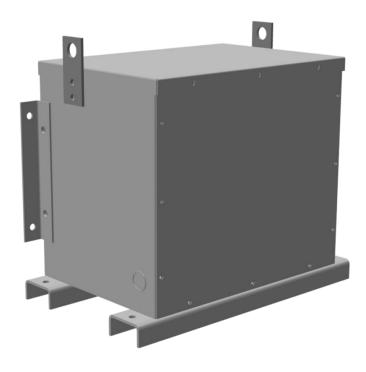

## **PRODUCT SPECIFICATIONS**

| Weight          | 400 lbs          |
|-----------------|------------------|
| Phases          | 3                |
| kVA             | <u>15</u>        |
| Connection      | <u>3PhA-NT-1</u> |
| Primary Voltage | 480              |

## RC15H-C/EP

| Primary Max Current        | <u>18A</u>                                                                           |
|----------------------------|--------------------------------------------------------------------------------------|
| Primary Markings           | <u>H1-H2-H3</u>                                                                      |
| Primary Terminals          | #2-14 AWG                                                                            |
| Secondary Voltage          | 240                                                                                  |
| Secondary Max Current      | <u>36.1A</u>                                                                         |
| Secondary Markings         | <u>X1-X2-X3</u>                                                                      |
| Secondary Terminals        | #2-14 AWG                                                                            |
| Primary Taps               | N/A                                                                                  |
| Conductor Material         | <u>Copper</u>                                                                        |
| Insuation Class            | 200°C                                                                                |
| BIL (Insulation) Level     | <u>10kV</u>                                                                          |
| Impedance                  | 0.5 - 1.5%                                                                           |
| Sound (db)                 | 45                                                                                   |
| Enclosure Type             | NEMA 3R Indoor                                                                       |
| Enclosure                  | E3R-3PEP-3                                                                           |
| Finish                     | Polyster Powder Coat – ANSI/ASA 61 Grey                                              |
| Standards & Certifications | CSA Certified File No. LR34493, UL Listed File No. E108255, ISO 9001:2015 Registered |