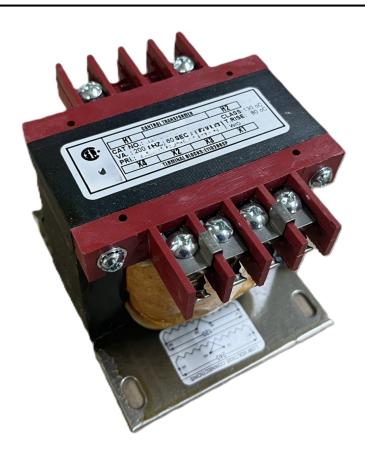

# 250VA 208 VOLTS TO 120/240 VOLTS SINGLE PHASE CONTROL TRANSFORMER

\$192.92 CAD

Single Phase Control Transformer with a capacity of 250VA, transforming 208 Volts to 120/240 Volts

**SKU**: CS250B-K

**Categories:** Control Transformers

## **PRODUCT SPECIFICATIONS**

| PRODUCT SPECIFICATIONS     |                                                                                      |
|----------------------------|--------------------------------------------------------------------------------------|
| Weight                     | 10 lbs                                                                               |
| Phases                     | 1                                                                                    |
| Connection                 | 1Ph-CT-SD-SD                                                                         |
| Primary Voltage            | 208                                                                                  |
| Primary Max Current        | 1.2A                                                                                 |
| Primary Markings           | H1-H2                                                                                |
| Primary Terminals          | <u>Terminals</u>                                                                     |
| Secondary Voltage          | 120/240                                                                              |
| Secondary Max Current      | 2.08A                                                                                |
| Secondary Markings         | <u>X1-X2-X3-X4</u>                                                                   |
| Secondary Terminals        | <u>Terminals</u>                                                                     |
| Primary Taps               | N/A                                                                                  |
| Conductor Material         | <u>Copper</u>                                                                        |
| Temperatue Rise            | 80°C                                                                                 |
| Insuation Class            | 130°C (Class B)                                                                      |
| BIL (Insulation) Level     | <u>10kV</u>                                                                          |
| Efficiency (@35% Load) %   | N/A                                                                                  |
| Impedance Range            | <u>5.0 - 7.0%</u>                                                                    |
| Sound (db)                 | 40                                                                                   |
| Enclosure Type             | Core & Coil                                                                          |
| Enclosure Size             | See Core & Coil Chart                                                                |
| Finish/Colour              | N/A                                                                                  |
| Standards & Certifications | CSA Certified File No. LR34493, UL Listed File No. E110286, ISO 9001:2015 Registered |