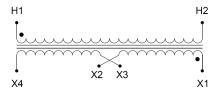

#### **SCHEMATIC/DIAGRAM AND DIMENSION PICTURES**

Single Phase Control Transformer with a capacity of 250VA, transforming 208 Volts to 120/240 Volts

## **PRODUCT SPECIFICATIONS**

| PRODUCT SPECIFICATIONS     |                                                                                      |
|----------------------------|--------------------------------------------------------------------------------------|
| Weight                     | 10 lbs                                                                               |
| Phases                     | 1                                                                                    |
| Connection                 | 1Ph-CT-SD-SD                                                                         |
| Primary Voltage            | 208                                                                                  |
| Primary Max Current        | 1.2A                                                                                 |
| Primary Markings           | H1-H2                                                                                |
| Primary Terminals          | <u>Terminals</u>                                                                     |
| Secondary Voltage          | 120/240                                                                              |
| Secondary Max Current      | 2.08A                                                                                |
| Secondary Markings         | <u>X1-X2-X3-X4</u>                                                                   |
| Secondary Terminals        | <u>Terminals</u>                                                                     |
| Primary Taps               | N/A                                                                                  |
| Conductor Material         | <u>Copper</u>                                                                        |
| Temperatue Rise            | 80°C                                                                                 |
| Insuation Class            | 130°C (Class B)                                                                      |
| BIL (Insulation) Level     | <u>10kV</u>                                                                          |
| Efficiency (@35% Load) %   | N/A                                                                                  |
| Impedance Range            | <u>5.0 - 7.0%</u>                                                                    |
| Sound (db)                 | 40                                                                                   |
| Enclosure Type             | Core & Coil                                                                          |
| Enclosure Size             | See Core & Coil Chart                                                                |
| Finish/Colour              | N/A                                                                                  |
| Standards & Certifications | CSA Certified File No. LR34493, UL Listed File No. E110286, ISO 9001:2015 Registered |