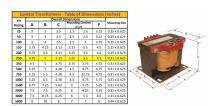

#### **SCHEMATIC/DIAGRAM AND DIMENSION PICTURES**

Single Phase Control Transformer with a capacity of 250VA, transforming 208 Volts to 120/240 Volts

## **PRODUCT SPECIFICATIONS**

| PRODUCT SPECIFICATIONS     |                                                                                      |
|----------------------------|--------------------------------------------------------------------------------------|
| Weight                     | 10 lbs                                                                               |
| Phases                     | 1                                                                                    |
| Connection                 | 1Ph-CT-SD-SD                                                                         |
| Primary Voltage            | 208                                                                                  |
| Primary Max Current        | 1.2A                                                                                 |
| Primary Markings           | H1-H2                                                                                |
| Primary Terminals          | <u>Terminals</u>                                                                     |
| Secondary Voltage          | 120/240                                                                              |
| Secondary Max Current      | 2.08A                                                                                |
| Secondary Markings         | <u>X1-X2-X3-X4</u>                                                                   |
| Secondary Terminals        | <u>Terminals</u>                                                                     |
| Primary Taps               | N/A                                                                                  |
| Conductor Material         | <u>Copper</u>                                                                        |
| Temperatue Rise            | 80°C                                                                                 |
| Insuation Class            | 130°C (Class B)                                                                      |
| BIL (Insulation) Level     | <u>10kV</u>                                                                          |
| Efficiency (@35% Load) %   | N/A                                                                                  |
| Impedance Range            | <u>5.0 - 7.0%</u>                                                                    |
| Sound (db)                 | 40                                                                                   |
| Enclosure Type             | Core & Coil                                                                          |
| Enclosure Size             | See Core & Coil Chart                                                                |
| Finish/Colour              | N/A                                                                                  |
| Standards & Certifications | CSA Certified File No. LR34493, UL Listed File No. E110286, ISO 9001:2015 Registered |