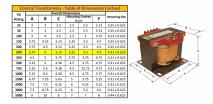

#### SCHEMATIC/DIAGRAM AND DIMENSION PICTURES

Single Phase Control Transformer with a capacity of 250VA, transforming 208 Volts to 120/240 Volts

**OFFICIAL QUOTE** 

#### **PRODUCT SPECIFICATIONS**

| Weight                     | 10 lbs                                                                                                |
|----------------------------|-------------------------------------------------------------------------------------------------------|
| Phases                     | 1                                                                                                     |
| Connection                 | <u>1Ph-CT-SD-SD</u>                                                                                   |
| Primary Voltage            | <u>208</u>                                                                                            |
| Primary Max Current        | <u>1.2A</u>                                                                                           |
| Primary Markings           | <u>H1-H2</u>                                                                                          |
| Primary Terminals          | <u>Terminals</u>                                                                                      |
| Secondary Voltage          | <u>120/240</u>                                                                                        |
| Secondary Max Current      | <u>2.08A</u>                                                                                          |
| Secondary Markings         | <u>X1-X2-X3-X4</u>                                                                                    |
| Secondary Terminals        | <u>Terminals</u>                                                                                      |
| Primary Taps               | N/A                                                                                                   |
| Conductor Material         | <u>Copper</u>                                                                                         |
| Temperatue Rise            | <u>80°C</u>                                                                                           |
| Insuation Class            | <u>130°C (Class B)</u>                                                                                |
| BIL (Insulation) Level     | <u>10kV</u>                                                                                           |
| Efficiency (@35% Load) %   | <u>N/A</u>                                                                                            |
| Impedance Range            | <u>5.0 – 7.0%</u>                                                                                     |
| Sound (db)                 | <u>40</u>                                                                                             |
| Enclosure Type             | Core & Coil                                                                                           |
| Enclosure Size             | See Core & Coil Chart                                                                                 |
| Finish/Colour              | N/A                                                                                                   |
| Standards & Certifications | <u>CSA Certified File No. LR34493, UL Listed File No. E110286, ISO 9001:2015</u><br><u>Registered</u> |