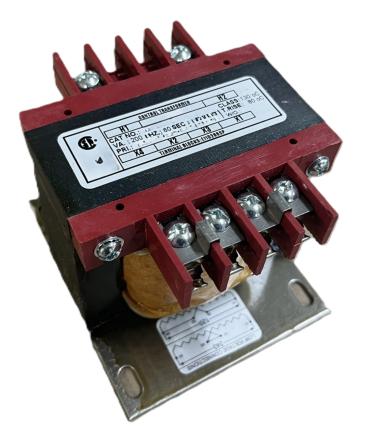

# \$140.83 USD

Single Phase Control Transformer with a capacity of 250VA, transforming 208 Volts to 120/240 Volts

SKU: CS250B-K Categories: <u>Control Transformers</u>

#### **PRODUCT SPECIFICATIONS**

| Weight                     | 10 lbs                                                                                                |
|----------------------------|-------------------------------------------------------------------------------------------------------|
| Phases                     | 1                                                                                                     |
| Connection                 | <u>1Ph-CT-SD-SD</u>                                                                                   |
| Primary Voltage            | <u>208</u>                                                                                            |
| Primary Max Current        | <u>1.2A</u>                                                                                           |
| Primary Markings           | <u>H1-H2</u>                                                                                          |
| Primary Terminals          | <u>Terminals</u>                                                                                      |
| Secondary Voltage          | <u>120/240</u>                                                                                        |
| Secondary Max Current      | <u>2.08A</u>                                                                                          |
| Secondary Markings         | <u>X1-X2-X3-X4</u>                                                                                    |
| Secondary Terminals        | <u>Terminals</u>                                                                                      |
| Primary Taps               | N/A                                                                                                   |
| Conductor Material         | <u>Copper</u>                                                                                         |
| Temperatue Rise            | <u>80°C</u>                                                                                           |
| Insuation Class            | <u>130°C (Class B)</u>                                                                                |
| BIL (Insulation) Level     | <u>10kV</u>                                                                                           |
| Efficiency (@35% Load) %   | <u>N/A</u>                                                                                            |
| Impedance Range            | <u>5.0 – 7.0%</u>                                                                                     |
| Sound (db)                 | <u>40</u>                                                                                             |
| Enclosure Type             | Core & Coil                                                                                           |
| Enclosure Size             | See Core & Coil Chart                                                                                 |
| Finish/Colour              | N/A                                                                                                   |
| Standards & Certifications | <u>CSA Certified File No. LR34493, UL Listed File No. E110286, ISO 9001:2015</u><br><u>Registered</u> |