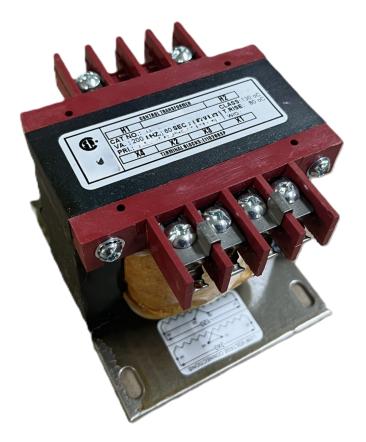

**OFFICIAL QUOTE** 

250VA 208 VOLTS TO 120/240 VOLTS SINGLE PHASE CONTROL TRANSFORMER

## 250VA 208 VOLTS TO 120/240 VOLTS SINGLE PHASE CONTROL TRANSFORMER

# \$192.92 CAD

Single Phase Control Transformer with a capacity of 250VA, transforming 208 Volts to 120/240 Volts

SKU: CS250B-K Categories: <u>Control Transformers</u>

### 250VA 208 VOLTS TO 120/240 VOLTS SINGLE PHASE CONTROL TRANSFORMER