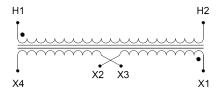

#### SCHEMATIC/DIAGRAM AND DIMENSION PICTURES

Single Phase Control Transformer with a capacity of 250VA, transforming 208 Volts to 120/240 Volts

**OFFICIAL QUOTE** 

#### **PRODUCT SPECIFICATIONS**

| Weight                     | 10 lbs                                                                                                |
|----------------------------|-------------------------------------------------------------------------------------------------------|
| Phases                     | 1                                                                                                     |
| Connection                 | <u>1Ph-CT-SD-SD</u>                                                                                   |
| Primary Voltage            | <u>208</u>                                                                                            |
| Primary Max Current        | <u>1.2A</u>                                                                                           |
| Primary Markings           | <u>H1-H2</u>                                                                                          |
| Primary Terminals          | <u>Terminals</u>                                                                                      |
| Secondary Voltage          | <u>120/240</u>                                                                                        |
| Secondary Max Current      | <u>2.08A</u>                                                                                          |
| Secondary Markings         | <u>X1-X2-X3-X4</u>                                                                                    |
| Secondary Terminals        | <u>Terminals</u>                                                                                      |
| Primary Taps               | N/A                                                                                                   |
| Conductor Material         | <u>Copper</u>                                                                                         |
| Temperatue Rise            | <u>80°C</u>                                                                                           |
| Insuation Class            | <u>130°C (Class B)</u>                                                                                |
| BIL (Insulation) Level     | <u>10kV</u>                                                                                           |
| Efficiency (@35% Load) %   | <u>N/A</u>                                                                                            |
| Impedance Range            | <u>5.0 – 7.0%</u>                                                                                     |
| Sound (db)                 | <u>40</u>                                                                                             |
| Enclosure Type             | Core & Coil                                                                                           |
| Enclosure Size             | See Core & Coil Chart                                                                                 |
| Finish/Colour              | N/A                                                                                                   |
| Standards & Certifications | <u>CSA Certified File No. LR34493, UL Listed File No. E110286, ISO 9001:2015</u><br><u>Registered</u> |