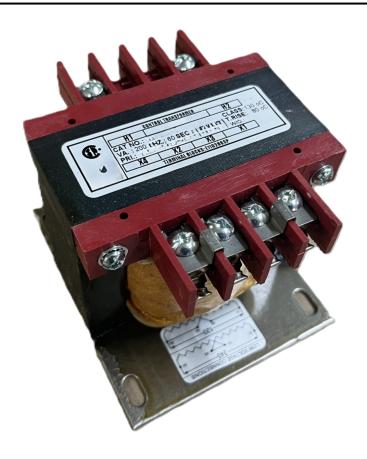

# 250VA 208 VOLTS TO 120/240 VOLTS SINGLE PHASE CONTROL TRANSFORMER

\$140.83 USD

Single Phase Control Transformer with a capacity of 250VA, transforming 208 Volts to 120/240 Volts

SKU: CS250B-K

**Categories:** Control Transformers

#### **SCHEMATIC/DIAGRAM AND DIMENSION PICTURES**

Single Phase Control Transformer with a capacity of 250VA, transforming 208 Volts to 120/240 Volts