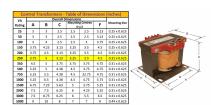

#### **SCHEMATIC/DIAGRAM AND DIMENSION PICTURES**

Single Phase Control Transformer with a capacity of 250VA, transforming 208 Volts to 120/240 Volts

### **PRODUCT SPECIFICATIONS**

| PRODUCT SPECIFICATIONS     |                                                                                      |
|----------------------------|--------------------------------------------------------------------------------------|
| Weight                     | 10 lbs                                                                               |
| Phases                     | 1                                                                                    |
| Connection                 | 1Ph-CT-SD-SD                                                                         |
| Primary Voltage            | 208                                                                                  |
| Primary Max Current        | <u>1.2A</u>                                                                          |
| Primary Markings           | <u>H1-H2</u>                                                                         |
| Primary Terminals          | <u>Terminals</u>                                                                     |
| Secondary Voltage          | 120/240                                                                              |
| Secondary Max Current      | 2.08A                                                                                |
| Secondary Markings         | <u>X1-X2-X3-X4</u>                                                                   |
| Secondary Terminals        | <u>Terminals</u>                                                                     |
| Primary Taps               | N/A                                                                                  |
| Conductor Material         | Copper                                                                               |
| Temperatue Rise            | <u>80°C</u>                                                                          |
| Insuation Class            | 130°C (Class B)                                                                      |
| BIL (Insulation) Level     | <u>10kV</u>                                                                          |
| Efficiency (@35% Load) %   | N/A                                                                                  |
| Impedance Range            | 5.0 - 7.0%                                                                           |
| Sound (db)                 | 40                                                                                   |
| Enclosure Type             | Core & Coil                                                                          |
| Enclosure Size             | See Core & Coil Chart                                                                |
| Finish/Colour              | N/A                                                                                  |
| Standards & Certifications | CSA Certified File No. LR34493, UL Listed File No. E110286, ISO 9001:2015 Registered |