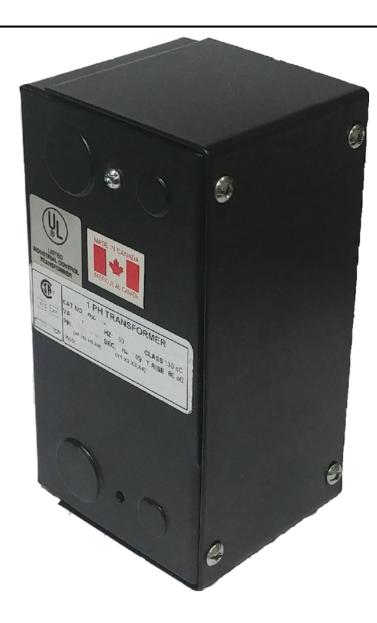

### 350VA 120/240 VOLTS TO 12/24 VOLTS SINGLE PHASE CONTROL TRANSFORMER

\$217.14 USD

Single Phase Control Transformer with a capacity of 350VA, transforming 120/240 Volts to 12/24 Volts

**SKU**: CE350K-Z

### **PRODUCT SPECIFICATIONS**

| Weight                     | 5 lbs                                                                                |
|----------------------------|--------------------------------------------------------------------------------------|
| Phases                     | 1                                                                                    |
| Connection                 | 1Ph-CT-DD-SD                                                                         |
| Primary Voltage            | 120/240                                                                              |
| Primary Max Current        | 2.92A                                                                                |
| Primary Markings           | H1-H2-H3-H4                                                                          |
| Primary Terminals          | Leads                                                                                |
| Secondary Voltage          | 12/24                                                                                |
| Secondary Max Current      | 29.17A                                                                               |
| Secondary Markings         | <u>X1-X2-X3-X4</u>                                                                   |
| Secondary Terminals        | Leads                                                                                |
| Primary Taps               | N/A                                                                                  |
| Conductor Material         | Copper                                                                               |
| Temperatue Rise            | 80°C                                                                                 |
| Insuation Class            | 130°C (Class B)                                                                      |
| BIL (Insulation) Level     | <u>10kV</u>                                                                          |
| Efficiency (@35% Load) %   | N/A                                                                                  |
| Impedance Range            | 5.0 - 7.0%                                                                           |
| Sound (db)                 | 40                                                                                   |
| Enclosure Type             | Type-1 Indoor                                                                        |
| Enclosure Size             | See Enclosure Chart                                                                  |
| Finish/Colour              | Semigloss - Black                                                                    |
| Standards & Certifications | CSA Certified File No. LR34493, UL Listed File No. E110286, ISO 9001:2015 Registered |