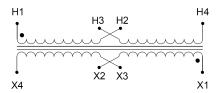

#### SCHEMATIC/DIAGRAM AND DIMENSION PICTURES

Single Phase Control Transformer with a capacity of 350VA, transforming 120/240 Volts to 12/24 Volts

### **PRODUCT SPECIFICATIONS**

| Weight                     | 5 lbs                                                                                |
|----------------------------|--------------------------------------------------------------------------------------|
| Phases                     | 1                                                                                    |
| Connection                 | 1Ph-CT-DD-SD                                                                         |
| Primary Voltage            | 120/240                                                                              |
| Primary Max Current        | 2.92A                                                                                |
| Primary Markings           | H1-H2-H3-H4                                                                          |
| Primary Terminals          | Leads                                                                                |
| Secondary Voltage          | 12/24                                                                                |
| Secondary Max Current      | 29.17A                                                                               |
| Secondary Markings         | <u>X1-X2-X3-X4</u>                                                                   |
| Secondary Terminals        | Leads                                                                                |
| Primary Taps               | N/A                                                                                  |
| Conductor Material         | Copper                                                                               |
| Temperatue Rise            | 80°C                                                                                 |
| Insuation Class            | 130°C (Class B)                                                                      |
| BIL (Insulation) Level     | <u>10kV</u>                                                                          |
| Efficiency (@35% Load) %   | N/A                                                                                  |
| Impedance Range            | 5.0 - 7.0%                                                                           |
| Sound (db)                 | 40                                                                                   |
| Enclosure Type             | Type-1 Indoor                                                                        |
| Enclosure Size             | See Enclosure Chart                                                                  |
| Finish/Colour              | Semigloss - Black                                                                    |
| Standards & Certifications | CSA Certified File No. LR34493, UL Listed File No. E110286, ISO 9001:2015 Registered |