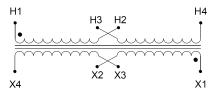

#### **SCHEMATIC/DIAGRAM AND DIMENSION PICTURES**

Single Phase Control Transformer with a capacity of 350VA, transforming 240/480 Volts to 12/24 Volts

### **PRODUCT SPECIFICATIONS**

| Weight                     | 12 lbs                                                                                |
|----------------------------|---------------------------------------------------------------------------------------|
| Phases                     | 1                                                                                     |
| Connection                 | 1Ph-CT-DD-SD                                                                          |
| Primary Voltage            | 240/480                                                                               |
| Primary Max Current        | 1.46A                                                                                 |
| Primary Markings           | <u>H1-H2-H3-H4</u>                                                                    |
| Primary Terminals          | <u>Terminals</u>                                                                      |
| Secondary Voltage          | 12/24                                                                                 |
| Secondary Max Current      | <u>29.17A</u>                                                                         |
| Secondary Markings         | <u>X1-X2-X3-X4</u>                                                                    |
| Secondary Terminals        | <u>Terminals</u>                                                                      |
| Primary Taps               | N/A                                                                                   |
| Conductor Material         | Copper                                                                                |
| Temperatue Rise            | 80°C                                                                                  |
| Insuation Class            | 130°C (Class B)                                                                       |
| BIL (Insulation) Level     | <u>10kV</u>                                                                           |
| Efficiency (@35% Load) %   | N/A                                                                                   |
| Impedance Range            | <u>5.0 - 7.0%</u>                                                                     |
| Sound (db)                 | 40                                                                                    |
| Enclosure Type             | Core & Coil                                                                           |
| Enclosure Size             | See Core & Coil Chart                                                                 |
| Finish/Colour              | N/A                                                                                   |
| Standards & Certifications | CSA Certified File No. LR34493, UL Listed File No. E110286, ISO 9001:2015  Registered |