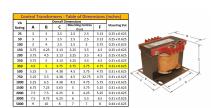

#### **SCHEMATIC/DIAGRAM AND DIMENSION PICTURES**

Single Phase Control Transformer with a capacity of 350VA, transforming 240/480 Volts to 12/24 Volts