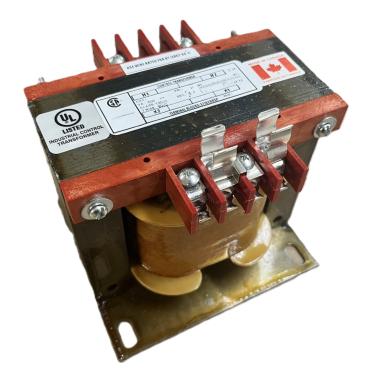

# \$251.16 CAD

Single Phase Control Transformer with a capacity of 350VA, transforming 240/480 Volts to 12/24 Volts

SKU: CS350L-Z Categories: <u>Control Transformers</u>

#### SCHEMATIC/DIAGRAM AND DIMENSION PICTURES

Single Phase Control Transformer with a capacity of 350VA, transforming 240/480 Volts to 12/24 Volts

**OFFICIAL QUOTE** 