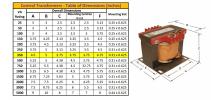

#### SCHEMATIC/DIAGRAM AND DIMENSION PICTURES

Single Phase Control Transformer with a capacity of 350VA, transforming 240/480 Volts to 12/24 Volts

**OFFICIAL QUOTE** 

#### **PRODUCT SPECIFICATIONS**

| Weight                     | 12 lbs                                                                                                |
|----------------------------|-------------------------------------------------------------------------------------------------------|
| Phases                     | 1                                                                                                     |
| Connection                 | <u>1Ph-CT-DD-SD</u>                                                                                   |
| Primary Voltage            | 240/480                                                                                               |
| Primary Max Current        | <u>1.46A</u>                                                                                          |
| Primary Markings           | <u>H1-H2-H3-H4</u>                                                                                    |
| Primary Terminals          | <u>Terminals</u>                                                                                      |
| Secondary Voltage          | <u>12/24</u>                                                                                          |
| Secondary Max Current      | <u>29.17A</u>                                                                                         |
| Secondary Markings         | <u>X1-X2-X3-X4</u>                                                                                    |
| Secondary Terminals        | <u>Terminals</u>                                                                                      |
| Primary Taps               | N/A                                                                                                   |
| Conductor Material         | <u>Copper</u>                                                                                         |
| Temperatue Rise            | <u>80°C</u>                                                                                           |
| Insuation Class            | <u>130°C (Class B)</u>                                                                                |
| BIL (Insulation) Level     | <u>10kV</u>                                                                                           |
| Efficiency (@35% Load) %   | <u>N/A</u>                                                                                            |
| Impedance Range            | <u>5.0 – 7.0%</u>                                                                                     |
| Sound (db)                 | <u>40</u>                                                                                             |
| Enclosure Type             | Core & Coil                                                                                           |
| Enclosure Size             | See Core & Coil Chart                                                                                 |
| Finish/Colour              | N/A                                                                                                   |
| Standards & Certifications | <u>CSA Certified File No. LR34493, UL Listed File No. E110286, ISO 9001:2015</u><br><u>Registered</u> |