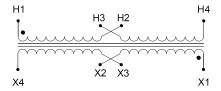

#### SCHEMATIC/DIAGRAM AND DIMENSION PICTURES

Single Phase Control Transformer with a capacity of 350VA, transforming 240/480 Volts to 12/24 Volts

**OFFICIAL QUOTE** 

#### **PRODUCT SPECIFICATIONS**

| Weight                     | 12 lbs                                                                                                |
|----------------------------|-------------------------------------------------------------------------------------------------------|
| Phases                     | 1                                                                                                     |
| Connection                 | <u>1Ph-CT-DD-SD</u>                                                                                   |
| Primary Voltage            | 240/480                                                                                               |
| Primary Max Current        | <u>1.46A</u>                                                                                          |
| Primary Markings           | <u>H1-H2-H3-H4</u>                                                                                    |
| Primary Terminals          | <u>Terminals</u>                                                                                      |
| Secondary Voltage          | <u>12/24</u>                                                                                          |
| Secondary Max Current      | <u>29.17A</u>                                                                                         |
| Secondary Markings         | <u>X1-X2-X3-X4</u>                                                                                    |
| Secondary Terminals        | <u>Terminals</u>                                                                                      |
| Primary Taps               | N/A                                                                                                   |
| Conductor Material         | <u>Copper</u>                                                                                         |
| Temperatue Rise            | <u>80°C</u>                                                                                           |
| Insuation Class            | <u>130°C (Class B)</u>                                                                                |
| BIL (Insulation) Level     | <u>10kV</u>                                                                                           |
| Efficiency (@35% Load) %   | <u>N/A</u>                                                                                            |
| Impedance Range            | <u>5.0 – 7.0%</u>                                                                                     |
| Sound (db)                 | <u>40</u>                                                                                             |
| Enclosure Type             | Core & Coil                                                                                           |
| Enclosure Size             | See Core & Coil Chart                                                                                 |
| Finish/Colour              | N/A                                                                                                   |
| Standards & Certifications | <u>CSA Certified File No. LR34493, UL Listed File No. E110286, ISO 9001:2015</u><br><u>Registered</u> |