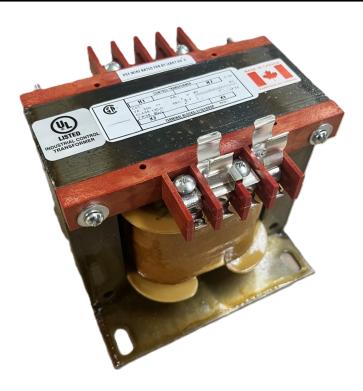

## 350VA 240/480 VOLTS TO 12/24 VOLTS SINGLE PHASE CONTROL TRANSFORMER

\$251.16 CAD

Single Phase Control Transformer with a capacity of 350VA, transforming 240/480 Volts to 12/24 Volts

SKU: CS350L-Z

**Categories:** Control Transformers

# 350VA 240/480 VOLTS TO 12/24 VOLTS SINGLE PHASE CONTROL TRANSFORMER