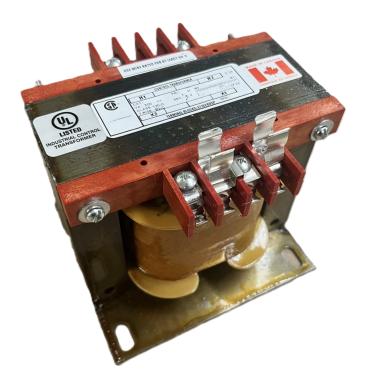

## 350VA 240/480 VOLTS TO 12/24 VOLTS SINGLE PHASE CONTROL TRANSFORMER

\$251.16 CAD

Single Phase Control Transformer with a capacity of 350VA, transforming 240/480 Volts to 12/24 Volts

SKU: CS350L-Z

**Categories:** Control Transformers

# 350VA 240/480 VOLTS TO 12/24 VOLTS SINGLE PHASE CONTROL TRANSFORMER

### **PRODUCT SPECIFICATIONS**

| Weight                     | 12 lbs                                                                                |
|----------------------------|---------------------------------------------------------------------------------------|
| Phases                     | 1                                                                                     |
| Connection                 | 1Ph-CT-DD-SD                                                                          |
| Primary Voltage            | 240/480                                                                               |
| Primary Max Current        | 1.46A                                                                                 |
| Primary Markings           | <u>H1-H2-H3-H4</u>                                                                    |
| Primary Terminals          | <u>Terminals</u>                                                                      |
| Secondary Voltage          | 12/24                                                                                 |
| Secondary Max Current      | <u>29.17A</u>                                                                         |
| Secondary Markings         | <u>X1-X2-X3-X4</u>                                                                    |
| Secondary Terminals        | <u>Terminals</u>                                                                      |
| Primary Taps               | N/A                                                                                   |
| Conductor Material         | Copper                                                                                |
| Temperatue Rise            | 80°C                                                                                  |
| Insuation Class            | 130°C (Class B)                                                                       |
| BIL (Insulation) Level     | <u>10kV</u>                                                                           |
| Efficiency (@35% Load) %   | N/A                                                                                   |
| Impedance Range            | <u>5.0 - 7.0%</u>                                                                     |
| Sound (db)                 | 40                                                                                    |
| Enclosure Type             | Core & Coil                                                                           |
| Enclosure Size             | See Core & Coil Chart                                                                 |
| Finish/Colour              | N/A                                                                                   |
| Standards & Certifications | CSA Certified File No. LR34493, UL Listed File No. E110286, ISO 9001:2015  Registered |