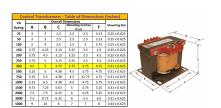

#### **SCHEMATIC/DIAGRAM AND DIMENSION PICTURES**

Single Phase Control Transformer with a capacity of 350VA, transforming 240/480 Volts to 12/24 Volts