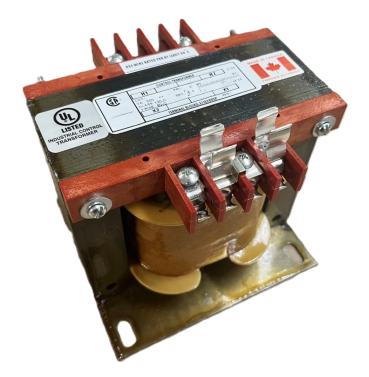

## 350VA 120/240 VOLTS TO 12/24 VOLTS SINGLE PHASE CONTROL TRANSFORMER

# \$251.16 CAD

Single Phase Control Transformer with a capacity of 350VA, transforming 120/240 Volts to 12/24 Volts

SKU: CS350K-Z Categories: <u>Control Transformers</u>