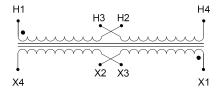

#### SCHEMATIC/DIAGRAM AND DIMENSION PICTURES

Single Phase Control Transformer with a capacity of 350VA, transforming 120/240 Volts to 12/24 Volts

**OFFICIAL QUOTE** 

#### **PRODUCT SPECIFICATIONS**

| Weight                     | 40 lbs                                                                                                |
|----------------------------|-------------------------------------------------------------------------------------------------------|
| Phases                     | 1                                                                                                     |
| Connection                 | <u>1Ph-CT-DD-SD</u>                                                                                   |
| Primary Voltage            | 120/240                                                                                               |
| Primary Max Current        | <u>2.92A</u>                                                                                          |
| Primary Markings           | <u>H1-H2-H3-H4</u>                                                                                    |
| Primary Terminals          | Terminals                                                                                             |
| Secondary Voltage          | 12/24                                                                                                 |
| Secondary Max Current      | <u>29.17A</u>                                                                                         |
| Secondary Markings         | <u>X1-X2-X3-X4</u>                                                                                    |
| Secondary Terminals        | Terminals                                                                                             |
| Primary Taps               | N/A                                                                                                   |
| Conductor Material         | Copper                                                                                                |
| Temperatue Rise            | <u>80°C</u>                                                                                           |
| Insuation Class            | <u>130°C (Class B)</u>                                                                                |
| BIL (Insulation) Level     | <u>10kV</u>                                                                                           |
| Efficiency (@35% Load) %   | N/A                                                                                                   |
| Impedance Range            | <u>5.0 – 7.0%</u>                                                                                     |
| Sound (db)                 | <u>40</u>                                                                                             |
| Enclosure Type             | Core & Coil                                                                                           |
| Enclosure Size             | See Core & Coil Chart                                                                                 |
| Finish/Colour              | N/A                                                                                                   |
| Standards & Certifications | <u>CSA Certified File No. LR34493, UL Listed File No. E110286, ISO 9001:2015</u><br><u>Registered</u> |