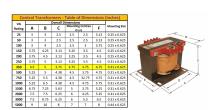

#### SCHEMATIC/DIAGRAM AND DIMENSION PICTURES

Single Phase Control Transformer with a capacity of 350VA, transforming 120/240 Volts to 12/24 Volts