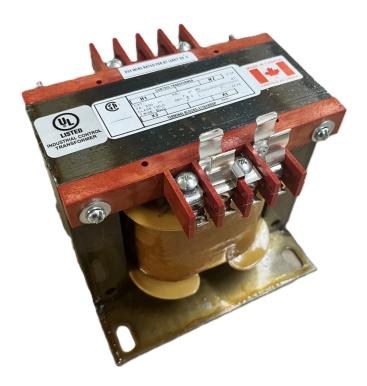

## 350VA 120/240 VOLTS TO 12/24 VOLTS SINGLE PHASE CONTROL TRANSFORMER

\$251.16 CAD

Single Phase Control Transformer with a capacity of 350VA, transforming 120/240 Volts to 12/24 Volts

**SKU:** CS350K-Z

**Categories:** Control Transformers

# 350VA 120/240 VOLTS TO 12/24 VOLTS SINGLE PHASE CONTROL TRANSFORMER

### **PRODUCT SPECIFICATIONS**

| Weight                     | 40 lbs                                                                               |
|----------------------------|--------------------------------------------------------------------------------------|
| Phases                     | 1                                                                                    |
| Connection                 | 1Ph-CT-DD-SD                                                                         |
| Primary Voltage            | 120/240                                                                              |
| Primary Max Current        | 2.92A                                                                                |
| Primary Markings           | H1-H2-H3-H4                                                                          |
| Primary Terminals          | <u>Terminals</u>                                                                     |
| Secondary Voltage          | 12/24                                                                                |
| Secondary Max Current      | 29.17A                                                                               |
| Secondary Markings         | <u>X1-X2-X3-X4</u>                                                                   |
| Secondary Terminals        | <u>Terminals</u>                                                                     |
| Primary Taps               | N/A                                                                                  |
| Conductor Material         | Copper                                                                               |
| Temperatue Rise            | 80°C                                                                                 |
| Insuation Class            | 130°C (Class B)                                                                      |
| BIL (Insulation) Level     | <u>10kV</u>                                                                          |
| Efficiency (@35% Load) %   | N/A                                                                                  |
| Impedance Range            | 5.0 - 7.0%                                                                           |
| Sound (db)                 | 40                                                                                   |
| Enclosure Type             | Core & Coil                                                                          |
| Enclosure Size             | See Core & Coil Chart                                                                |
| Finish/Colour              | N/A                                                                                  |
| Standards & Certifications | CSA Certified File No. LR34493, UL Listed File No. E110286, ISO 9001:2015 Registered |