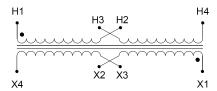

#### SCHEMATIC/DIAGRAM AND DIMENSION PICTURES

Single Phase Control Transformer with a capacity of 350VA, transforming 120/240 Volts to 12/24 Volts

### **PRODUCT SPECIFICATIONS**

| Weight                     | 40 lbs                                                                               |
|----------------------------|--------------------------------------------------------------------------------------|
| Phases                     | 1                                                                                    |
| Connection                 | 1Ph-CT-DD-SD                                                                         |
| Primary Voltage            | 120/240                                                                              |
| Primary Max Current        | 2.92A                                                                                |
| Primary Markings           | H1-H2-H3-H4                                                                          |
| Primary Terminals          | <u>Terminals</u>                                                                     |
| Secondary Voltage          | 12/24                                                                                |
| Secondary Max Current      | 29.17A                                                                               |
| Secondary Markings         | <u>X1-X2-X3-X4</u>                                                                   |
| Secondary Terminals        | <u>Terminals</u>                                                                     |
| Primary Taps               | N/A                                                                                  |
| Conductor Material         | Copper                                                                               |
| Temperatue Rise            | 80°C                                                                                 |
| Insuation Class            | 130°C (Class B)                                                                      |
| BIL (Insulation) Level     | <u>10kV</u>                                                                          |
| Efficiency (@35% Load) %   | N/A                                                                                  |
| Impedance Range            | 5.0 - 7.0%                                                                           |
| Sound (db)                 | 40                                                                                   |
| Enclosure Type             | Core & Coil                                                                          |
| Enclosure Size             | See Core & Coil Chart                                                                |
| Finish/Colour              | N/A                                                                                  |
| Standards & Certifications | CSA Certified File No. LR34493, UL Listed File No. E110286, ISO 9001:2015 Registered |