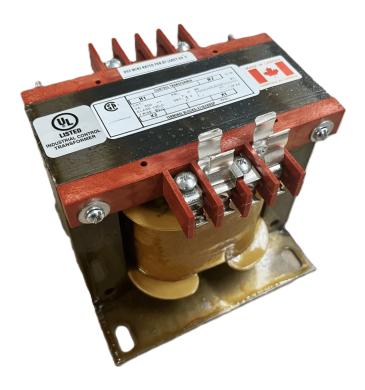

# 500VA 600 VOLTS TO 240/480 VOLTS SINGLE PHASE CONTROL TRANSFORMER

\$300.30 CAD

Single Phase Control Transformer with a capacity of 500VA, transforming 600 Volts to 240/480 Volts

SKU: CS500J-L

**Categories:** Control Transformers

#### SCHEMATIC/DIAGRAM AND DIMENSION PICTURES

Single Phase Control Transformer with a capacity of 500VA, transforming 600 Volts to 240/480 Volts