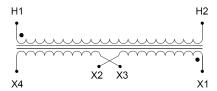

#### SCHEMATIC/DIAGRAM AND DIMENSION PICTURES

Single Phase Control Transformer with a capacity of 500VA, transforming 600 Volts to 240/480 Volts

### **PRODUCT SPECIFICATIONS**

| PRODUCT SPECIFICATIONS     |                                                                                      |
|----------------------------|--------------------------------------------------------------------------------------|
| Weight                     | 14 lbs                                                                               |
| Phases                     | 1                                                                                    |
| Connection                 | 1Ph-CT-SD-SD                                                                         |
| Primary Voltage            | 600                                                                                  |
| Primary Max Current        | <u>0.83A</u>                                                                         |
| Primary Markings           | H1-H2                                                                                |
| Primary Terminals          | <u>Terminals</u>                                                                     |
| Secondary Voltage          | 240/480                                                                              |
| Secondary Max Current      | 2.08A                                                                                |
| Secondary Markings         | <u>X1-X2-X3-X4</u>                                                                   |
| Secondary Terminals        | <u>Terminals</u>                                                                     |
| Primary Taps               | N/A                                                                                  |
| Conductor Material         | Copper                                                                               |
| Temperatue Rise            | <u>115°C</u>                                                                         |
| Insuation Class            | 180°C (Class F)                                                                      |
| BIL (Insulation) Level     | <u>10kV</u>                                                                          |
| Efficiency (@35% Load) %   | N/A                                                                                  |
| Impedance Range            | <u>5.0 - 7.0%</u>                                                                    |
| Sound (db)                 | 40                                                                                   |
| Enclosure Type             | Core & Coil                                                                          |
| Enclosure Size             | See Core & Coil Chart                                                                |
| Finish/Colour              | N/A                                                                                  |
| Standards & Certifications | CSA Certified File No. LR34493, UL Listed File No. E110286, ISO 9001:2015 Registered |