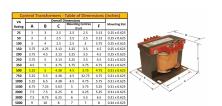

#### SCHEMATIC/DIAGRAM AND DIMENSION PICTURES

Single Phase Control Transformer with a capacity of 500VA, transforming 600 Volts to 240/480 Volts

### **PRODUCT SPECIFICATIONS**

| PRODUCT SPECIFICATIONS     |                                                                                      |
|----------------------------|--------------------------------------------------------------------------------------|
| Weight                     | 14 lbs                                                                               |
| Phases                     | 1                                                                                    |
| Connection                 | 1Ph-CT-SD-SD                                                                         |
| Primary Voltage            | 600                                                                                  |
| Primary Max Current        | <u>0.83A</u>                                                                         |
| Primary Markings           | H1-H2                                                                                |
| Primary Terminals          | <u>Terminals</u>                                                                     |
| Secondary Voltage          | 240/480                                                                              |
| Secondary Max Current      | 2.08A                                                                                |
| Secondary Markings         | <u>X1-X2-X3-X4</u>                                                                   |
| Secondary Terminals        | <u>Terminals</u>                                                                     |
| Primary Taps               | N/A                                                                                  |
| Conductor Material         | Copper                                                                               |
| Temperatue Rise            | <u>115°C</u>                                                                         |
| Insuation Class            | 180°C (Class F)                                                                      |
| BIL (Insulation) Level     | <u>10kV</u>                                                                          |
| Efficiency (@35% Load) %   | N/A                                                                                  |
| Impedance Range            | <u>5.0 - 7.0%</u>                                                                    |
| Sound (db)                 | 40                                                                                   |
| Enclosure Type             | Core & Coil                                                                          |
| Enclosure Size             | See Core & Coil Chart                                                                |
| Finish/Colour              | N/A                                                                                  |
| Standards & Certifications | CSA Certified File No. LR34493, UL Listed File No. E110286, ISO 9001:2015 Registered |