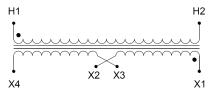

#### SCHEMATIC/DIAGRAM AND DIMENSION PICTURES

Single Phase Control Transformer with a capacity of 500VA, transforming 600 Volts to 240/480 Volts

## **PRODUCT SPECIFICATIONS**

| PRODUCT SPECIFICATIONS     |                                                                                      |
|----------------------------|--------------------------------------------------------------------------------------|
| Weight                     | 14 lbs                                                                               |
| Phases                     | 1                                                                                    |
| Connection                 | 1Ph-CT-SD-SD                                                                         |
| Primary Voltage            | 600                                                                                  |
| Primary Max Current        | <u>0.83A</u>                                                                         |
| Primary Markings           | H1-H2                                                                                |
| Primary Terminals          | <u>Terminals</u>                                                                     |
| Secondary Voltage          | 240/480                                                                              |
| Secondary Max Current      | 2.08A                                                                                |
| Secondary Markings         | <u>X1-X2-X3-X4</u>                                                                   |
| Secondary Terminals        | <u>Terminals</u>                                                                     |
| Primary Taps               | N/A                                                                                  |
| Conductor Material         | Copper                                                                               |
| Temperatue Rise            | <u>115°C</u>                                                                         |
| Insuation Class            | 180°C (Class F)                                                                      |
| BIL (Insulation) Level     | <u>10kV</u>                                                                          |
| Efficiency (@35% Load) %   | N/A                                                                                  |
| Impedance Range            | <u>5.0 - 7.0%</u>                                                                    |
| Sound (db)                 | 40                                                                                   |
| Enclosure Type             | Core & Coil                                                                          |
| Enclosure Size             | See Core & Coil Chart                                                                |
| Finish/Colour              | N/A                                                                                  |
| Standards & Certifications | CSA Certified File No. LR34493, UL Listed File No. E110286, ISO 9001:2015 Registered |