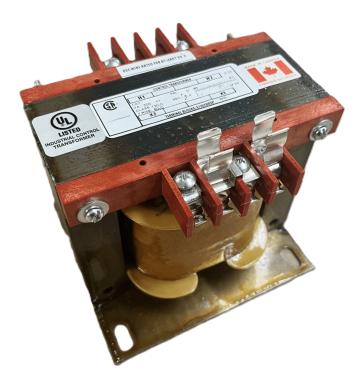

# 500VA 600 VOLTS TO 240/480 VOLTS SINGLE PHASE CONTROL TRANSFORMER

\$300.30 CAD

Single Phase Control Transformer with a capacity of 500VA, transforming 600 Volts to 240/480 Volts

SKU: CS500J-L

**Categories:** Control Transformers

#### SCHEMATIC/DIAGRAM AND DIMENSION PICTURES

Single Phase Control Transformer with a capacity of 500VA, transforming 600 Volts to 240/480 Volts