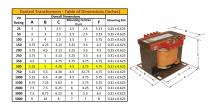

#### SCHEMATIC/DIAGRAM AND DIMENSION PICTURES

Single Phase Control Transformer with a capacity of 500VA, transforming 600 Volts to 240/480 Volts