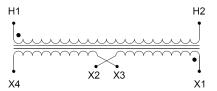

#### SCHEMATIC/DIAGRAM AND DIMENSION PICTURES

Single Phase Control Transformer with a capacity of 500VA, transforming 600 Volts to 240/480 Volts

#### **PRODUCT SPECIFICATIONS**

| PRODUCT SPECIFICATIONS     |                                                                                      |
|----------------------------|--------------------------------------------------------------------------------------|
| Weight                     | 14 lbs                                                                               |
| Phases                     | 1                                                                                    |
| Connection                 | 1Ph-CT-SD-SD                                                                         |
| Primary Voltage            | 600                                                                                  |
| Primary Max Current        | <u>0.83A</u>                                                                         |
| Primary Markings           | <u>H1-H2</u>                                                                         |
| Primary Terminals          | <u>Terminals</u>                                                                     |
| Secondary Voltage          | 240/480                                                                              |
| Secondary Max Current      | 2.08A                                                                                |
| Secondary Markings         | <u>X1-X2-X3-X4</u>                                                                   |
| Secondary Terminals        | <u>Terminals</u>                                                                     |
| Primary Taps               | N/A                                                                                  |
| Conductor Material         | Copper                                                                               |
| Temperatue Rise            | <u>115°C</u>                                                                         |
| Insuation Class            | 180°C (Class F)                                                                      |
| BIL (Insulation) Level     | <u>10kV</u>                                                                          |
| Efficiency (@35% Load) %   | N/A                                                                                  |
| Impedance Range            | <u>5.0 - 7.0%</u>                                                                    |
| Sound (db)                 | 40                                                                                   |
| Enclosure Type             | Core & Coil                                                                          |
| Enclosure Size             | See Core & Coil Chart                                                                |
| Finish/Colour              | N/A                                                                                  |
| Standards & Certifications | CSA Certified File No. LR34493, UL Listed File No. E110286, ISO 9001:2015 Registered |