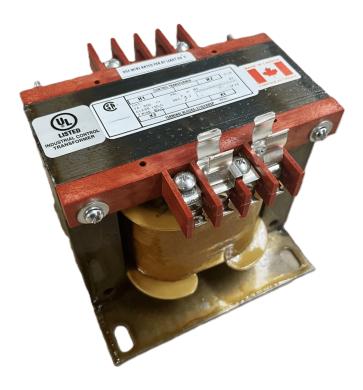

# 500VA 600 VOLTS TO 240/480 VOLTS SINGLE PHASE CONTROL TRANSFORMER

\$221.16 USD

Single Phase Control Transformer with a capacity of 500VA, transforming 600 Volts to 240/480 Volts

SKU: CS500J-L

**Categories:** Control Transformers

#### SCHEMATIC/DIAGRAM AND DIMENSION PICTURES

Single Phase Control Transformer with a capacity of 500VA, transforming 600 Volts to 240/480 Volts