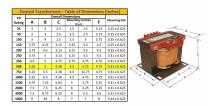

#### SCHEMATIC/DIAGRAM AND DIMENSION PICTURES

Single Phase Control Transformer with a capacity of 500VA, transforming 600 Volts to 240/480 Volts

#### **PRODUCT SPECIFICATIONS**

| PRODUCT SPECIFICATIONS     |                                                                                      |
|----------------------------|--------------------------------------------------------------------------------------|
| Weight                     | 14 lbs                                                                               |
| Phases                     | 1                                                                                    |
| Connection                 | 1Ph-CT-SD-SD                                                                         |
| Primary Voltage            | 600                                                                                  |
| Primary Max Current        | <u>0.83A</u>                                                                         |
| Primary Markings           | <u>H1-H2</u>                                                                         |
| Primary Terminals          | <u>Terminals</u>                                                                     |
| Secondary Voltage          | 240/480                                                                              |
| Secondary Max Current      | 2.08A                                                                                |
| Secondary Markings         | <u>X1-X2-X3-X4</u>                                                                   |
| Secondary Terminals        | <u>Terminals</u>                                                                     |
| Primary Taps               | N/A                                                                                  |
| Conductor Material         | Copper                                                                               |
| Temperatue Rise            | <u>115°C</u>                                                                         |
| Insuation Class            | 180°C (Class F)                                                                      |
| BIL (Insulation) Level     | <u>10kV</u>                                                                          |
| Efficiency (@35% Load) %   | N/A                                                                                  |
| Impedance Range            | <u>5.0 - 7.0%</u>                                                                    |
| Sound (db)                 | 40                                                                                   |
| Enclosure Type             | Core & Coil                                                                          |
| Enclosure Size             | See Core & Coil Chart                                                                |
| Finish/Colour              | N/A                                                                                  |
| Standards & Certifications | CSA Certified File No. LR34493, UL Listed File No. E110286, ISO 9001:2015 Registered |