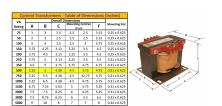

#### **SCHEMATIC/DIAGRAM AND DIMENSION PICTURES**

Single Phase Control Transformer with a capacity of 500VA, transforming 600 Volts to 240/480 Volts

## **PRODUCT SPECIFICATIONS**

| PRODUCT SPECIFICATIONS     |                                                                                      |
|----------------------------|--------------------------------------------------------------------------------------|
| Weight                     | 14 lbs                                                                               |
| Phases                     | 1                                                                                    |
| Connection                 | 1Ph-CT-SD-SD                                                                         |
| Primary Voltage            | 600                                                                                  |
| Primary Max Current        | <u>0.83A</u>                                                                         |
| Primary Markings           | H1-H2                                                                                |
| Primary Terminals          | <u>Terminals</u>                                                                     |
| Secondary Voltage          | 240/480                                                                              |
| Secondary Max Current      | 2.08A                                                                                |
| Secondary Markings         | <u>X1-X2-X3-X4</u>                                                                   |
| Secondary Terminals        | <u>Terminals</u>                                                                     |
| Primary Taps               | N/A                                                                                  |
| Conductor Material         | Copper                                                                               |
| Temperatue Rise            | <u>115°C</u>                                                                         |
| Insuation Class            | 180°C (Class F)                                                                      |
| BIL (Insulation) Level     | <u>10kV</u>                                                                          |
| Efficiency (@35% Load) %   | N/A                                                                                  |
| Impedance Range            | <u>5.0 - 7.0%</u>                                                                    |
| Sound (db)                 | 40                                                                                   |
| Enclosure Type             | Core & Coil                                                                          |
| Enclosure Size             | See Core & Coil Chart                                                                |
| Finish/Colour              | N/A                                                                                  |
| Standards & Certifications | CSA Certified File No. LR34493, UL Listed File No. E110286, ISO 9001:2015 Registered |