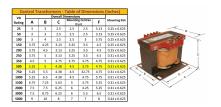

#### SCHEMATIC/DIAGRAM AND DIMENSION PICTURES

Single Phase Control Transformer with a capacity of 500VA, transforming 208 Volts to 120/240 Volts

### **PRODUCT SPECIFICATIONS**

| Weight                     | 14 lbs                                                                               |
|----------------------------|--------------------------------------------------------------------------------------|
| Phases                     | 1                                                                                    |
| Connection                 | 1Ph-CT-SD-SD                                                                         |
| Primary Voltage            | 208                                                                                  |
| Primary Max Current        | 2.4A                                                                                 |
| Primary Markings           | <u>H1-H2</u>                                                                         |
| Primary Terminals          | <u>Terminals</u>                                                                     |
| Secondary Voltage          | 120/240                                                                              |
| Secondary Max Current      | 4.17A                                                                                |
| Secondary Markings         | <u>X1-X2-X3-X4</u>                                                                   |
| Secondary Terminals        | <u>Terminals</u>                                                                     |
| Primary Taps               | N/A                                                                                  |
| Conductor Material         | <u>Copper</u>                                                                        |
| Temperatue Rise            | <u>115°C</u>                                                                         |
| Insuation Class            | 180°C (Class F)                                                                      |
| BIL (Insulation) Level     | <u>10kV</u>                                                                          |
| Efficiency (@35% Load) %   | N/A                                                                                  |
| Impedance Range            | <u>5.0 - 7.0%</u>                                                                    |
| Sound (db)                 | 40                                                                                   |
| Enclosure Type             | Core & Coil                                                                          |
| Enclosure Size             | See Core & Coil Chart                                                                |
| Finish/Colour              | N/A                                                                                  |
| Standards & Certifications | CSA Certified File No. LR34493, UL Listed File No. E110286, ISO 9001:2015 Registered |