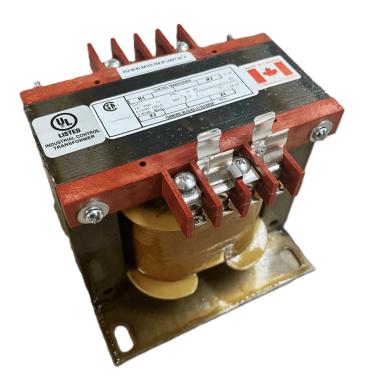

# 500VA 208 VOLTS TO 120/240 VOLTS SINGLE PHASE CONTROL TRANSFORMER

\$219.22 USD

Single Phase Control Transformer with a capacity of 500VA, transforming 208 Volts to 120/240 Volts

SKU: CS500B-K

**Categories:** Control Transformers

#### SCHEMATIC/DIAGRAM AND DIMENSION PICTURES

Single Phase Control Transformer with a capacity of 500VA, transforming 208 Volts to 120/240 Volts