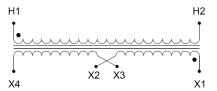

#### SCHEMATIC/DIAGRAM AND DIMENSION PICTURES

Single Phase Control Transformer with a capacity of 500VA, transforming 208 Volts to 120/240 Volts

### **PRODUCT SPECIFICATIONS**

| Weight                     | 14 lbs                                                                               |
|----------------------------|--------------------------------------------------------------------------------------|
| Phases                     | 1                                                                                    |
| Connection                 | 1Ph-CT-SD-SD                                                                         |
| Primary Voltage            | 208                                                                                  |
| Primary Max Current        | 2.4A                                                                                 |
| Primary Markings           | <u>H1-H2</u>                                                                         |
| Primary Terminals          | <u>Terminals</u>                                                                     |
| Secondary Voltage          | 120/240                                                                              |
| Secondary Max Current      | 4.17A                                                                                |
| Secondary Markings         | <u>X1-X2-X3-X4</u>                                                                   |
| Secondary Terminals        | <u>Terminals</u>                                                                     |
| Primary Taps               | N/A                                                                                  |
| Conductor Material         | <u>Copper</u>                                                                        |
| Temperatue Rise            | <u>115°C</u>                                                                         |
| Insuation Class            | 180°C (Class F)                                                                      |
| BIL (Insulation) Level     | <u>10kV</u>                                                                          |
| Efficiency (@35% Load) %   | N/A                                                                                  |
| Impedance Range            | <u>5.0 - 7.0%</u>                                                                    |
| Sound (db)                 | 40                                                                                   |
| Enclosure Type             | Core & Coil                                                                          |
| Enclosure Size             | See Core & Coil Chart                                                                |
| Finish/Colour              | N/A                                                                                  |
| Standards & Certifications | CSA Certified File No. LR34493, UL Listed File No. E110286, ISO 9001:2015 Registered |