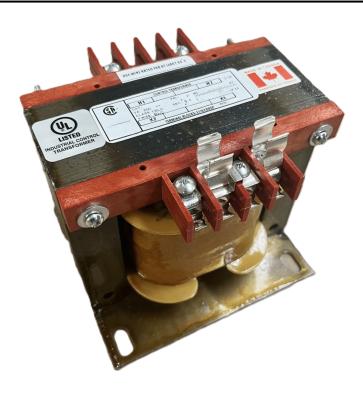

# 500VA 208 VOLTS TO 120/240 VOLTS SINGLE PHASE CONTROL TRANSFORMER

\$300.30 CAD

Single Phase Control Transformer with a capacity of 500VA, transforming 208 Volts to 120/240 Volts

SKU: CS500B-K

**Categories:** Control Transformers

### SCHEMATIC/DIAGRAM AND DIMENSION PICTURES

Single Phase Control Transformer with a capacity of 500VA, transforming 208 Volts to 120/240 Volts