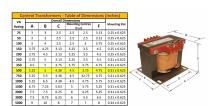

### SCHEMATIC/DIAGRAM AND DIMENSION PICTURES

Single Phase Control Transformer with a capacity of 500VA, transforming 208 Volts to 120/240 Volts

### **PRODUCT SPECIFICATIONS**

| PRODUCT SPECIFICATIONS     |                                                                                      |
|----------------------------|--------------------------------------------------------------------------------------|
| Weight                     | 14 lbs                                                                               |
| Phases                     | 1                                                                                    |
| Connection                 | 1Ph-CT-SD-SD                                                                         |
| Primary Voltage            | 208                                                                                  |
| Primary Max Current        | <u>2.4A</u>                                                                          |
| Primary Markings           | <u>H1-H2</u>                                                                         |
| Primary Terminals          | <u>Terminals</u>                                                                     |
| Secondary Voltage          | 120/240                                                                              |
| Secondary Max Current      | 4.17A                                                                                |
| Secondary Markings         | <u>X1-X2-X3-X4</u>                                                                   |
| Secondary Terminals        | <u>Terminals</u>                                                                     |
| Primary Taps               | N/A                                                                                  |
| Conductor Material         | Copper                                                                               |
| Temperatue Rise            | <u>115°C</u>                                                                         |
| Insuation Class            | 180°C (Class F)                                                                      |
| BIL (Insulation) Level     | <u>10kV</u>                                                                          |
| Efficiency (@35% Load) %   | N/A                                                                                  |
| Impedance Range            | <u>5.0 - 7.0%</u>                                                                    |
| Sound (db)                 | 40                                                                                   |
| Enclosure Type             | Core & Coil                                                                          |
| Enclosure Size             | See Core & Coil Chart                                                                |
| Finish/Colour              | N/A                                                                                  |
| Standards & Certifications | CSA Certified File No. LR34493, UL Listed File No. E110286, ISO 9001:2015 Registered |