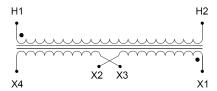

### SCHEMATIC/DIAGRAM AND DIMENSION PICTURES

Single Phase Control Transformer with a capacity of 500VA, transforming 208 Volts to 120/240 Volts

### **PRODUCT SPECIFICATIONS**

| PRODUCT SPECIFICATIONS     |                                                                                      |
|----------------------------|--------------------------------------------------------------------------------------|
| Weight                     | 14 lbs                                                                               |
| Phases                     | 1                                                                                    |
| Connection                 | 1Ph-CT-SD-SD                                                                         |
| Primary Voltage            | 208                                                                                  |
| Primary Max Current        | <u>2.4A</u>                                                                          |
| Primary Markings           | <u>H1-H2</u>                                                                         |
| Primary Terminals          | <u>Terminals</u>                                                                     |
| Secondary Voltage          | 120/240                                                                              |
| Secondary Max Current      | 4.17A                                                                                |
| Secondary Markings         | <u>X1-X2-X3-X4</u>                                                                   |
| Secondary Terminals        | <u>Terminals</u>                                                                     |
| Primary Taps               | N/A                                                                                  |
| Conductor Material         | Copper                                                                               |
| Temperatue Rise            | <u>115°C</u>                                                                         |
| Insuation Class            | 180°C (Class F)                                                                      |
| BIL (Insulation) Level     | <u>10kV</u>                                                                          |
| Efficiency (@35% Load) %   | N/A                                                                                  |
| Impedance Range            | <u>5.0 - 7.0%</u>                                                                    |
| Sound (db)                 | 40                                                                                   |
| Enclosure Type             | Core & Coil                                                                          |
| Enclosure Size             | See Core & Coil Chart                                                                |
| Finish/Colour              | N/A                                                                                  |
| Standards & Certifications | CSA Certified File No. LR34493, UL Listed File No. E110286, ISO 9001:2015 Registered |