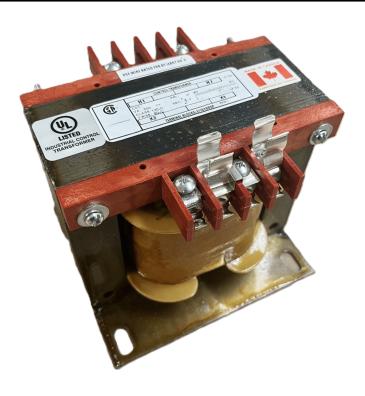

# 500VA 208 VOLTS TO 120/240 VOLTS SINGLE PHASE CONTROL TRANSFORMER

\$300.30 CAD

Single Phase Control Transformer with a capacity of 500VA, transforming 208 Volts to 120/240 Volts

SKU: CS500B-K

**Categories:** Control Transformers

#### SCHEMATIC/DIAGRAM AND DIMENSION PICTURES

Single Phase Control Transformer with a capacity of 500VA, transforming 208 Volts to 120/240 Volts

## **PRODUCT SPECIFICATIONS**

| PRODUCT SPECIFICATIONS     |                                                                                      |
|----------------------------|--------------------------------------------------------------------------------------|
| Weight                     | 14 lbs                                                                               |
| Phases                     | 1                                                                                    |
| Connection                 | 1Ph-CT-SD-SD                                                                         |
| Primary Voltage            | 208                                                                                  |
| Primary Max Current        | 2.4A                                                                                 |
| Primary Markings           | H1-H2                                                                                |
| Primary Terminals          | <u>Terminals</u>                                                                     |
| Secondary Voltage          | 120/240                                                                              |
| Secondary Max Current      | 4.17A                                                                                |
| Secondary Markings         | <u>X1-X2-X3-X4</u>                                                                   |
| Secondary Terminals        | <u>Terminals</u>                                                                     |
| Primary Taps               | N/A                                                                                  |
| Conductor Material         | Copper                                                                               |
| Temperatue Rise            | <u>115°C</u>                                                                         |
| Insuation Class            | 180°C (Class F)                                                                      |
| BIL (Insulation) Level     | <u>10kV</u>                                                                          |
| Efficiency (@35% Load) %   | N/A                                                                                  |
| Impedance Range            | <u>5.0 - 7.0%</u>                                                                    |
| Sound (db)                 | 40                                                                                   |
| Enclosure Type             | Core & Coil                                                                          |
| Enclosure Size             | See Core & Coil Chart                                                                |
| Finish/Colour              | N/A                                                                                  |
| Standards & Certifications | CSA Certified File No. LR34493, UL Listed File No. E110286, ISO 9001:2015 Registered |