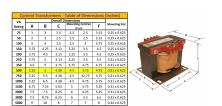

#### SCHEMATIC/DIAGRAM AND DIMENSION PICTURES

Single Phase Control Transformer with a capacity of 500VA, transforming 208 Volts to 120/240 Volts

## **PRODUCT SPECIFICATIONS**

| PRODUCT SPECIFICATIONS     |                                                                                      |
|----------------------------|--------------------------------------------------------------------------------------|
| Weight                     | 14 lbs                                                                               |
| Phases                     | 1                                                                                    |
| Connection                 | 1Ph-CT-SD-SD                                                                         |
| Primary Voltage            | 208                                                                                  |
| Primary Max Current        | 2.4A                                                                                 |
| Primary Markings           | H1-H2                                                                                |
| Primary Terminals          | <u>Terminals</u>                                                                     |
| Secondary Voltage          | 120/240                                                                              |
| Secondary Max Current      | 4.17A                                                                                |
| Secondary Markings         | <u>X1-X2-X3-X4</u>                                                                   |
| Secondary Terminals        | <u>Terminals</u>                                                                     |
| Primary Taps               | N/A                                                                                  |
| Conductor Material         | Copper                                                                               |
| Temperatue Rise            | <u>115°C</u>                                                                         |
| Insuation Class            | 180°C (Class F)                                                                      |
| BIL (Insulation) Level     | <u>10kV</u>                                                                          |
| Efficiency (@35% Load) %   | N/A                                                                                  |
| Impedance Range            | <u>5.0 - 7.0%</u>                                                                    |
| Sound (db)                 | 40                                                                                   |
| Enclosure Type             | Core & Coil                                                                          |
| Enclosure Size             | See Core & Coil Chart                                                                |
| Finish/Colour              | N/A                                                                                  |
| Standards & Certifications | CSA Certified File No. LR34493, UL Listed File No. E110286, ISO 9001:2015 Registered |