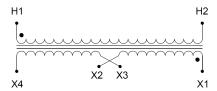

#### SCHEMATIC/DIAGRAM AND DIMENSION PICTURES

Single Phase Control Transformer with a capacity of 500VA, transforming 208 Volts to 120/240 Volts

## **PRODUCT SPECIFICATIONS**

| PRODUCT SPECIFICATIONS     |                                                                                      |
|----------------------------|--------------------------------------------------------------------------------------|
| Weight                     | 14 lbs                                                                               |
| Phases                     | 1                                                                                    |
| Connection                 | 1Ph-CT-SD-SD                                                                         |
| Primary Voltage            | 208                                                                                  |
| Primary Max Current        | 2.4A                                                                                 |
| Primary Markings           | H1-H2                                                                                |
| Primary Terminals          | <u>Terminals</u>                                                                     |
| Secondary Voltage          | 120/240                                                                              |
| Secondary Max Current      | 4.17A                                                                                |
| Secondary Markings         | <u>X1-X2-X3-X4</u>                                                                   |
| Secondary Terminals        | <u>Terminals</u>                                                                     |
| Primary Taps               | N/A                                                                                  |
| Conductor Material         | Copper                                                                               |
| Temperatue Rise            | <u>115°C</u>                                                                         |
| Insuation Class            | 180°C (Class F)                                                                      |
| BIL (Insulation) Level     | <u>10kV</u>                                                                          |
| Efficiency (@35% Load) %   | N/A                                                                                  |
| Impedance Range            | <u>5.0 - 7.0%</u>                                                                    |
| Sound (db)                 | 40                                                                                   |
| Enclosure Type             | Core & Coil                                                                          |
| Enclosure Size             | See Core & Coil Chart                                                                |
| Finish/Colour              | N/A                                                                                  |
| Standards & Certifications | CSA Certified File No. LR34493, UL Listed File No. E110286, ISO 9001:2015 Registered |