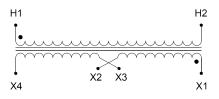

### SCHEMATIC/DIAGRAM AND DIMENSION PICTURES

Single Phase Control Transformer with a capacity of 500VA, transforming 208 Volts to 120/240 Volts

**OFFICIAL QUOTE** 

### **PRODUCT SPECIFICATIONS**

| Weight                     | 14 lbs                                                                                                |
|----------------------------|-------------------------------------------------------------------------------------------------------|
| Phases                     | 1                                                                                                     |
| Connection                 | <u>1Ph-CT-SD-SD</u>                                                                                   |
| Primary Voltage            | <u>208</u>                                                                                            |
| Primary Max Current        | <u>2.4A</u>                                                                                           |
| Primary Markings           | <u>H1-H2</u>                                                                                          |
| Primary Terminals          | <u>Terminals</u>                                                                                      |
| Secondary Voltage          | <u>120/240</u>                                                                                        |
| Secondary Max Current      | <u>4.17A</u>                                                                                          |
| Secondary Markings         | <u>X1-X2-X3-X4</u>                                                                                    |
| Secondary Terminals        | <u>Terminals</u>                                                                                      |
| Primary Taps               | N/A                                                                                                   |
| Conductor Material         | <u>Copper</u>                                                                                         |
| Temperatue Rise            | <u>115°C</u>                                                                                          |
| Insuation Class            | <u>180°C (Class F)</u>                                                                                |
| BIL (Insulation) Level     | <u>10kV</u>                                                                                           |
| Efficiency (@35% Load) %   | <u>N/A</u>                                                                                            |
| Impedance Range            | <u>5.0 – 7.0%</u>                                                                                     |
| Sound (db)                 | <u>40</u>                                                                                             |
| Enclosure Type             | Core & Coil                                                                                           |
| Enclosure Size             | See Core & Coil Chart                                                                                 |
| Finish/Colour              | N/A                                                                                                   |
| Standards & Certifications | <u>CSA Certified File No. LR34493, UL Listed File No. E110286, ISO 9001:2015</u><br><u>Registered</u> |