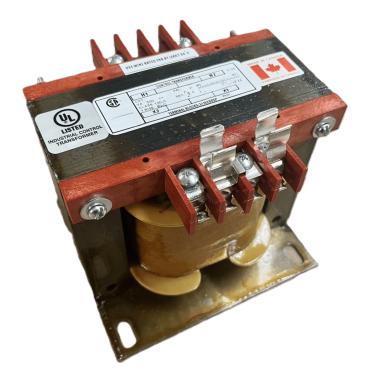

# \$300.30 CAD

Single Phase Control Transformer with a capacity of 500VA, transforming 208 Volts to 120/240 Volts

SKU: CS500B-K Categories: <u>Control Transformers</u>

### **PRODUCT SPECIFICATIONS**

| Weight                     | 14 lbs                                                                                                |
|----------------------------|-------------------------------------------------------------------------------------------------------|
| Phases                     | 1                                                                                                     |
| Connection                 | <u>1Ph-CT-SD-SD</u>                                                                                   |
| Primary Voltage            | <u>208</u>                                                                                            |
| Primary Max Current        | <u>2.4A</u>                                                                                           |
| Primary Markings           | <u>H1-H2</u>                                                                                          |
| Primary Terminals          | <u>Terminals</u>                                                                                      |
| Secondary Voltage          | <u>120/240</u>                                                                                        |
| Secondary Max Current      | <u>4.17A</u>                                                                                          |
| Secondary Markings         | <u>X1-X2-X3-X4</u>                                                                                    |
| Secondary Terminals        | <u>Terminals</u>                                                                                      |
| Primary Taps               | N/A                                                                                                   |
| Conductor Material         | <u>Copper</u>                                                                                         |
| Temperatue Rise            | <u>115°C</u>                                                                                          |
| Insuation Class            | <u>180°C (Class F)</u>                                                                                |
| BIL (Insulation) Level     | <u>10kV</u>                                                                                           |
| Efficiency (@35% Load) %   | <u>N/A</u>                                                                                            |
| Impedance Range            | <u>5.0 – 7.0%</u>                                                                                     |
| Sound (db)                 | <u>40</u>                                                                                             |
| Enclosure Type             | Core & Coil                                                                                           |
| Enclosure Size             | See Core & Coil Chart                                                                                 |
| Finish/Colour              | N/A                                                                                                   |
| Standards & Certifications | <u>CSA Certified File No. LR34493, UL Listed File No. E110286, ISO 9001:2015</u><br><u>Registered</u> |