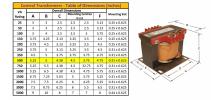

### SCHEMATIC/DIAGRAM AND DIMENSION PICTURES

Single Phase Control Transformer with a capacity of 500VA, transforming 208 Volts to 120/240 Volts

**OFFICIAL QUOTE** 

### **PRODUCT SPECIFICATIONS**

| Weight                     | 14 lbs                                                                                                |
|----------------------------|-------------------------------------------------------------------------------------------------------|
| Phases                     | 1                                                                                                     |
| Connection                 | <u>1Ph-CT-SD-SD</u>                                                                                   |
| Primary Voltage            | <u>208</u>                                                                                            |
| Primary Max Current        | <u>2.4A</u>                                                                                           |
| Primary Markings           | <u>H1-H2</u>                                                                                          |
| Primary Terminals          | <u>Terminals</u>                                                                                      |
| Secondary Voltage          | <u>120/240</u>                                                                                        |
| Secondary Max Current      | <u>4.17A</u>                                                                                          |
| Secondary Markings         | <u>X1-X2-X3-X4</u>                                                                                    |
| Secondary Terminals        | <u>Terminals</u>                                                                                      |
| Primary Taps               | N/A                                                                                                   |
| Conductor Material         | <u>Copper</u>                                                                                         |
| Temperatue Rise            | <u>115°C</u>                                                                                          |
| Insuation Class            | <u>180°C (Class F)</u>                                                                                |
| BIL (Insulation) Level     | <u>10kV</u>                                                                                           |
| Efficiency (@35% Load) %   | <u>N/A</u>                                                                                            |
| Impedance Range            | <u>5.0 – 7.0%</u>                                                                                     |
| Sound (db)                 | <u>40</u>                                                                                             |
| Enclosure Type             | Core & Coil                                                                                           |
| Enclosure Size             | See Core & Coil Chart                                                                                 |
| Finish/Colour              | N/A                                                                                                   |
| Standards & Certifications | <u>CSA Certified File No. LR34493, UL Listed File No. E110286, ISO 9001:2015</u><br><u>Registered</u> |